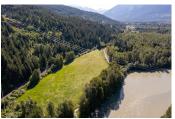

## Description

17.6 Acre Farm Property So Central Yet Tucked Away.

This is a rare property that is situated close to town yet provides a sense of seclusion and wilderness. It boasts 17.6 acres of level land, with a hay field that produces over 100 bales, all within a ten minute drive from downtown. Despite its proximity to downtown, it remains undiscovered by most people.

The property enjoys endless sunshine throughout the year and is located along the bank of the Lillooet River, with easy access. There are numerous building sites available, cleared amongst trees that offer panoramic views of Mount Currie. While there are power lines running over the hay field, they are hardly noticeable, being high up. You could apply for a BC Hydro grant to run power or opt for solar power instead.