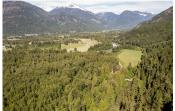

## Description

17.6 Acre Farm Property So Central Yet Tucked Away.

This is a rare property that is situated close to town yet provides a sense of seclusion and wilderness. It boasts 17.6 acres of level land, with a hay field that produces over 100 bales, all within a ten minute drive from downtown. Despite its proximity to downtown, it remains undiscovered by most people.

The property enjoys endless sunshine throughout the year and is located along the bank of the Lillooet River, with easy access. There are numerous building sites available, cleared amongst trees that offer panoramic views of Mount Currie. While there are power lines running over the hay field, they are hardly noticeable, being high up. You could apply for a BC Hydro grant to run power or opt for solar power instead.