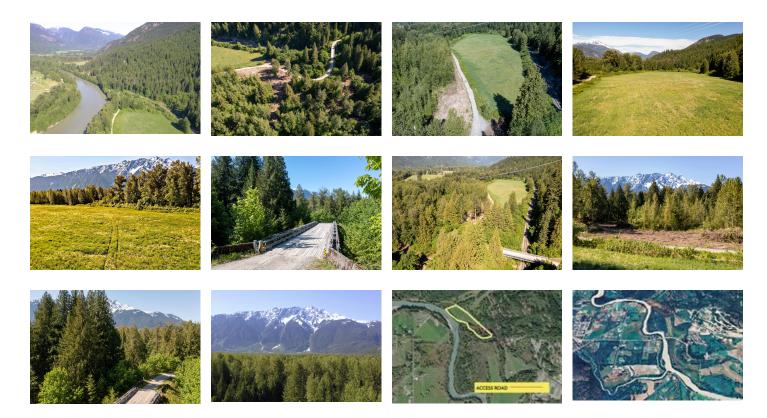

## Description

17.6 Acre Farm Property So Central Yet Tucked Away.

This is a rare property that is situated close to town yet provides a sense of seclusion and wilderness. It boasts 17.6 acres of level land, with a hay field that produces over 100 bales, all within a ten minute drive from downtown. Despite its proximity to downtown, it remains undiscovered by most people.

The property enjoys endless sunshine throughout the year and is located along the bank of the Lillooet River, with easy access. There are numerous building sites available, cleared amongst trees that offer panoramic views of Mount Currie. While there are power lines running over the hay field, they are hardly noticeable, being high up. You could apply for a BC Hydro grant to run power or opt for solar power instead.

The property offers direct access to the best biking trails in the valley, and its just a short walk, ride, or horseback ride to town along the Friendship Trail. It is also just minutes away from Den Duyf Park, two golf courses, and the airport.