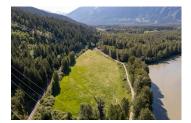

## Description

17.6 Acre Farm Property So Central Yet Tucked Away.

This is a rare property that is situated close to town yet provides a sense of seclusion and wilderness. It boasts 17.6 acres of level land, with a hay field that produces over 100 bales, all within a ten minute drive from downtown. Despite its proximity to downtown, it remains undiscovered by most people.

The property enjoys endless sunshine throughout the year and is located along the bank of the Lillooet River, with easy access. There are numerous building sites available, cleared amongst trees that offer panoramic views of Mount Currie. While there are power lines running over the hay field, they are hardly noticeable, being high up. You could apply for a BC Hydro grant to run power or opt for solar power instead.