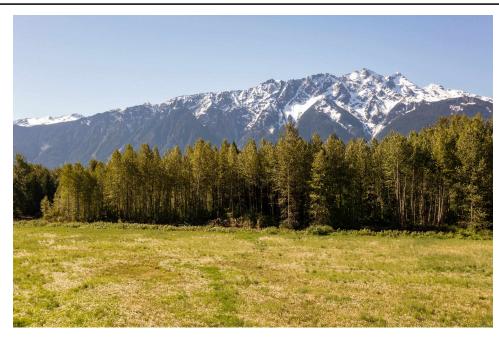

## Description

17.6 Acre Farm Property So Central Yet Tucked Away.

This is a rare property that is situated close to town yet provides a sense of seclusion and wilderness. It boasts 17.6 acres of level land, with a hay field that produces over 100 bales, all within a ten minute drive from downtown. Despite its proximity to downtown, it remains undiscovered by most people.

The property enjoys endless sunshine throughout the year and is located along the bank of the Lillooet River, with easy access. There are numerous building sites available, cleared amongst trees that offer panoramic views of Mount Currie. While there are power lines running over the hay field, they are hardly noticeable, being high up. You could apply for a BC Hydro grant to run power or opt for solar power instead.