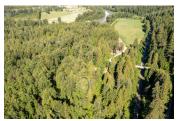

## Description

17.6 Acre Farm Property So Central Yet Tucked Away.

This is a rare property that is situated close to town yet provides a sense of seclusion and wilderness. It boasts 17.6 acres of level land, with a hay field that produces over 100 bales, all within a ten minute drive from downtown. Despite its proximity to downtown, it remains undiscovered by most people.

The property enjoys endless sunshine throughout the year and is located along the bank of the Lillooet River, with easy access. There are numerous building sites available, cleared amongst trees that offer panoramic views of Mount Currie. While there are power lines running over the hay field, they are hardly noticeable, being high up. You could apply for a BC Hydro grant to run power or opt for solar power instead.