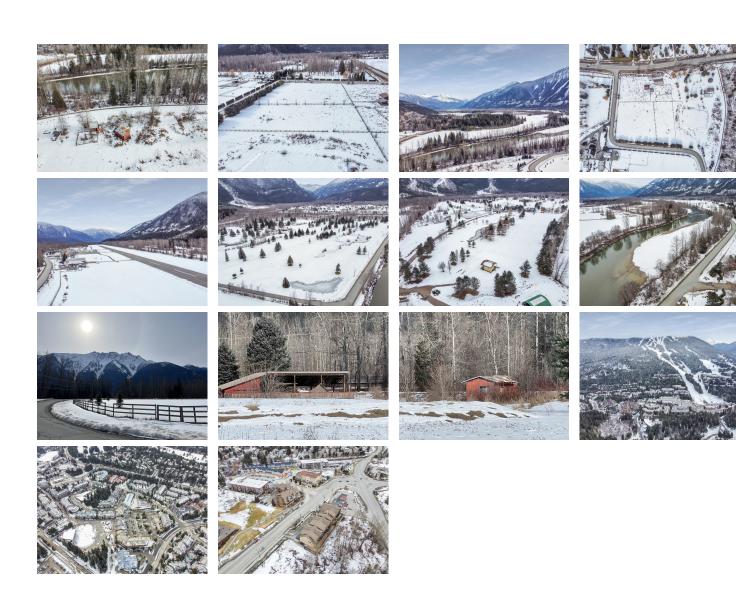

## Description

Ten ACRES with Stunning views - fabulous location - close to 5 beautiful golf courses, skiing on two great mountains, and snowmobiling adventures galore! The opportunity is ready for a Legacy Family Home with Hobby Farm or some creative development. Helicopter landing allowed and close to Pemberton Airport for small planes. Horses would love this location. Imagine experiencing Mount Curry from your deck with access to Whistler just 25 minutes south. Rare to find a 10 acre site with flexible development opportunities located on the Village services grid. Existing structures include a river launch site, a covered outdoor area and a barn. Wedding Venue? Lots to discuss about this property. Priced to sell.