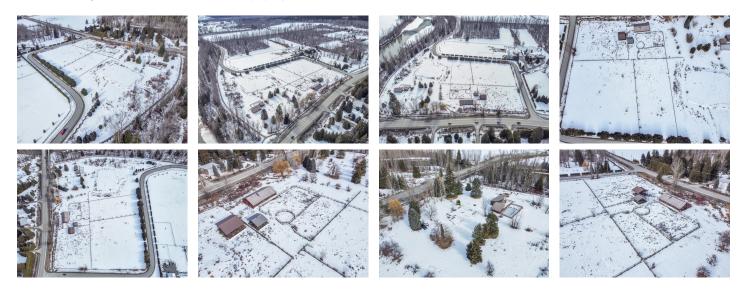

## Description

Ten ACRES with Stunning views - fabulous location - close to 5 beautiful golf courses, skiing on two great mountains, and snowmobiling adventures galore! The opportunity is ready for a Legacy Family Home with Hobby Farm or some creative development. Helicopter landing allowed and close to Pemberton Airport for small planes. Horses would love this location. Imagine experiencing Mount Curry from your deck with access to Whistler just 25 minutes south. Rare to find a 10 acre site with flexible development opportunities located on the Village services grid. Existing structures include a river launch site, a covered outdoor area and a barn. Wedding Venue? Lots to discuss about this property. Priced to sell.