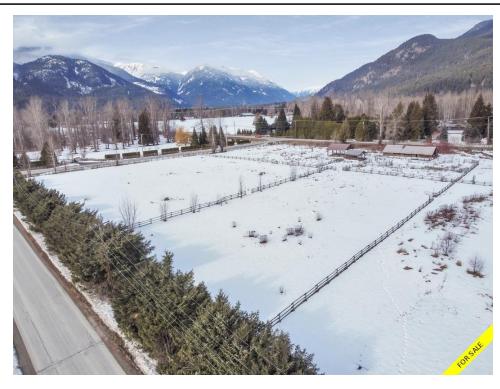

## Description

Ten ACRES with Stunning views - fabulous location - close to 5 beautiful golf courses, skiing on two great mountains, and snowmobiling adventures galore! The opportunity is ready for a Legacy Family Home with Hobby Farm or some creative development. Helicopter landing allowed and close to Pemberton Airport for small planes. Horses would love this location. Imagine experiencing Mount Curry from your deck with access to Whistler just 25 minutes south. Rare to find a 10 acre site with flexible development opportunities located on the Village services grid. Existing structures include a river launch site, a covered outdoor area and a barn. Wedding Venue? Lots to discuss about this property. Priced to sell.