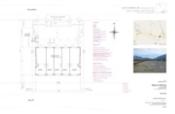

## .75 ACRE CORNER LOT ON INDUSTRIAL WAY AND HWY99 IN PEMBERTON BUSINESS PARK

One of the few remaining industrial-zoned development lots in Pemberton and Whistler, this is one of the best in the growing Pemberton Industrial Park. The only undeveloped highway frontage lot available, this fully serviced .75 acre corner property features extensive Highway 99 visibility with level access, panoramic Mt Currie views, and plenty of year-round sunlight. Building plans are available for a five-unit warehouse-style facility and zoning allows for up to fifty percent site coverage and four residential units. This an excellent investment property to build on, or hold, as values and demand in The Park continue to increase steadily.