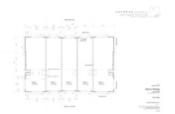

## .75 ACRE CORNER LOT ON INDUSTRIAL WAY AND HWY99 IN PEMBERTON BUSINESS PARK

One of the few remaining industrial-zoned development lots in Pemberton and Whistler, this is one of the best in the growing Pemberton Industrial Park. The only undeveloped highway frontage lot available, this fully serviced .75 acre corner property features extensive Highway 99 visibility with level access, panoramic Mt Currie views, and plenty of year-round sunlight. Building plans are available for a five-unit warehouse-style facility and zoning allows for up to fifty percent site coverage and four residential units. This an excellent investment property to build on, or hold, as values and demand in The Park continue to increase steadily.