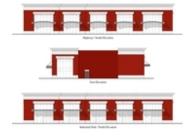

## .75 ACRE CORNER LOT ON INDUSTRIAL WAY AND HWY99 IN PEMBERTON BUSINESS PARK

One of the few remaining industrial-zoned development lots in Pemberton and Whistler, this is one of the best in the growing Pemberton Industrial Park. The only undeveloped highway frontage lot available, this fully serviced .75 acre corner property features extensive Highway 99 visibility with level access, panoramic Mt Currie views, and plenty of year-round sunlight. Building plans are available for a five-unit warehouse-style facility and zoning allows for up to fifty percent site coverage and four residential units. This an excellent investment property to build on, or hold, as values and demand in The Park continue to increase steadily.