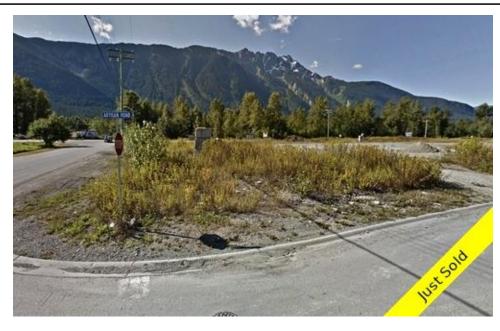

## .75 ACRE CORNER LOT ON INDUSTRIAL WAY AND HWY99 IN PEMBERTON BUSINESS PARK

One of the few remaining industrial-zoned development lots in Pemberton and Whistler, this is one of the best in the growing Pemberton Industrial Park. The only undeveloped highway frontage lot available, this fully serviced .75 acre corner property features extensive Highway 99 visibility with level access, panoramic Mt Currie views, and plenty of year-round sunlight. Building plans are available for a five-unit warehouse-style facility and zoning allows for up to fifty percent site coverage and four residential units. This an excellent investment property to build on, or hold, as values and demand in The Park continue to increase steadily.