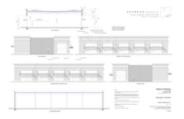

## .75 ACRE CORNER LOT ON INDUSTRIAL WAY AND HWY99 IN PEMBERTON BUSINESS PARK

One of the few remaining industrial-zoned development lots in Pemberton and Whistler, this is one of the best in the growing Pemberton Industrial Park. The only undeveloped highway frontage lot available, this fully serviced .75 acre corner property features extensive Highway 99 visibility with level access, panoramic Mt Currie views, and plenty of year-round sunlight. Building plans are available for a five-unit warehouse-style facility and zoning allows for up to fifty percent site coverage and four residential units. This an excellent investment property to build on, or hold, as values and demand in The Park continue to increase steadily.