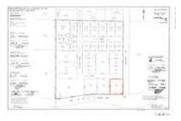

## .75 ACRE CORNER LOT ON INDUSTRIAL WAY AND HWY99 IN PEMBERTON BUSINESS PARK

One of the few remaining industrial-zoned development lots in Pemberton and Whistler, this is one of the best in the growing Pemberton Industrial Park. The only undeveloped highway frontage lot available, this fully serviced .75 acre corner property features extensive Highway 99 visibility with level access, panoramic Mt Currie views, and plenty of year-round sunlight. Building plans are available for a five-unit warehouse-style facility and zoning allows for up to fifty percent site coverage and four residential units. This an excellent investment property to build on, or hold, as values and demand in The Park continue to increase steadily.