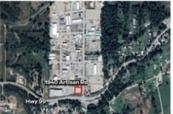

## 1940 Artisan Road, Pemberton Industrial Park, Pemberton, BC, Canada

MLS®# C8053179

Property Value \$1,899,000

Type Development Lot

Parking 8+ cars

Bedroom 1

## .75 ACRE CORNER LOT ON INDUSTRIAL WAY AND HWY99 IN PEMBERTON BUSINESS PARK

One of the few remaining industrial-zoned development lots in Pemberton and Whistler, this is one of the best in the growing Pemberton Industrial Park. The only undeveloped highway frontage lot available, this fully serviced .75 acre corner property features extensive Highway 99 visibility with level access, panoramic Mt Currie views, and plenty of year-round sunlight. Building plans are available for a five-unit warehouse-style facility and zoning allows for up to fifty percent site coverage and four residential units. This an excellent investment property to build on, or hold, as values and demand in The Park continue to increase steadily.