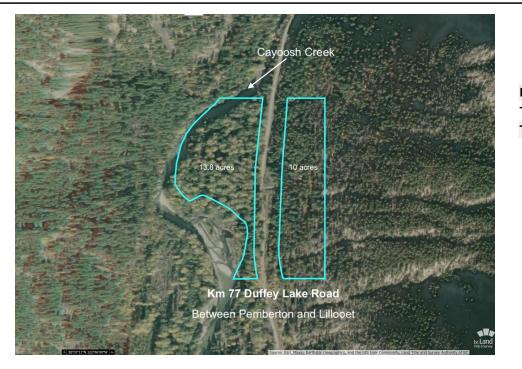

## Description

This property was once owned by BC's Gold Commissioner of the day, and due to the bend in the creek, was deemed an excellent spot to find gold! Today it's covered in a variety of trees mostly cedar and fir, with 2165' of frontage on Cayoosh Creek. Duffey Lake and Joffre Lakes Provincial Parks sit between Pemberton and the property...and if you are into the back-country, this corridor has some convenient camping, alpine hiking and skiing with spectacular vistas and steep mountainsides. The roughly 13 acres on the west side of the Duffey Lake Rd are mostly flat with some small creeks running through some areas. The owner has put in a small bridge and driveway to access a larger cleared area away from the road. Only 8 private parcels between Mt. Currie and Lillooet on Duffey Lake Road!