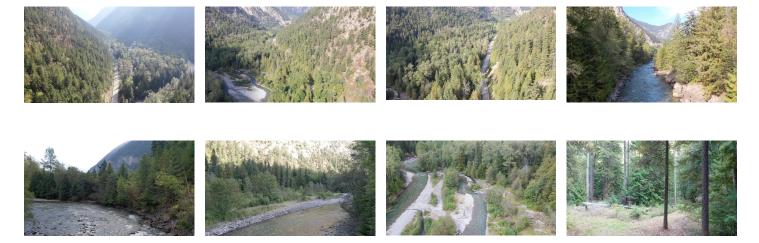

## Description

This property was once owned by BC's Gold Commissioner of the day, and due to the bend in the creek, was deemed an excellent spot to find gold! Today it's covered in a variety of trees mostly cedar and fir, with 2165' of frontage on Cayoosh Creek. Duffey Lake and Joffre Lakes Provincial Parks sit between Pemberton and the property...and if you are into the back-country, this corridor has some convenient camping, alpine hiking and skiing with spectacular vistas and steep mountainsides. The roughly 13 acres on the west side of the Duffey Lake Rd are mostly flat with some small creeks running through some areas. The owner has put in a small bridge and driveway to access a larger cleared area away from the road. Only 8 private parcels between Mt. Currie and Lillooet on Duffey Lake Road!