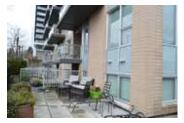

## Description

Concrete building in the heart of Lower Lonsdale with direct street access. Large front patio is approx. 1300 sq ft and private. The outdoor space (largest in the complex) provides for a total of over 3000 sq ft of summer living space (1800+1300). Current rent is \$2503, month to month. Gas appliances and electric fireplace. Also nice upper level balcony with a view of the Lions Gate Bridge and Harbour. Granite countertops and two secure underground parking. Building constructed in 2009 and located in a very convenient location. Air Conditioning installed. \$10,000 decorating allowance available to the Buyer/s on closing. Great value for a TH in this area at \$443. per sq. ft.