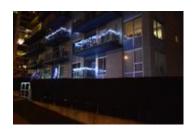

## Description

Concrete building in the heart of Lower Lonsdale with direct street access. Large front patio is approx. 1300 sq ft and private. The outdoor space (largest in the complex) provides for a total of over 3000 sq ft of summer living space (1800+1300). Current rent is \$2503, month to month. Gas appliances and electric fireplace. Also nice upper level balcony with a view of the Lions Gate Bridge and Harbour. Granite countertops and two secure underground parking. Building constructed in 2009 and located in a very convenient location. Air Conditioning installed. \$10,000 decorating allowance available to the Buyer/s on closing. Great value for a TH in this area at \$443. per sq. ft.