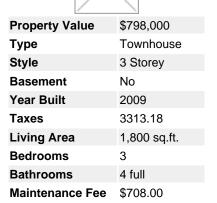

## Description

Concrete building in the heart of Lower Lonsdale with direct street access. Large front patio is approx. 1300 sq ft and private. The outdoor space (largest in the complex) provides for a total of over 3000 sq ft of summer living space (1800+1300). Current rent is \$2503, month to month. Gas appliances and electric fireplace. Also nice upper level balcony with a view of the Lions Gate Bridge and Harbour. Granite countertops and two secure underground parking. Building constructed in 2009 and located in a very convenient location. Air Conditioning installed. \$10,000 decorating allowance available to the Buyer/s on closing. Great value for a TH in this area at \$443. per sq. ft.