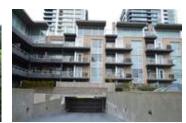

## Description

Concrete building in the heart of Lower Lonsdale with direct street access. Large front patio is approx. 1300 sq ft and private. The outdoor space (largest in the complex) provides for a total of over 3000 sq ft of summer living space (1800+1300). Current rent is \$2503, month to month. Gas appliances and electric fireplace. Also nice upper level balcony with a view of the Lions Gate Bridge and Harbour. Granite countertops and two secure underground parking. Building constructed in 2009 and located in a very convenient location. Air Conditioning installed. \$10,000 decorating allowance available to the Buyer/s on closing. Great value for a TH in this area at \$443. per sq. ft.