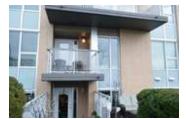

## Description

Concrete building in the heart of Lower Lonsdale with direct street access. Large front patio is approx. 1300 sq ft and private. The outdoor space (largest in the complex) provides for a total of over 3000 sq ft of summer living space (1800+1300). Current rent is \$2503, month to month. Gas appliances and electric fireplace. Also nice upper level balcony with a view of the Lions Gate Bridge and Harbour. Granite countertops and two secure underground parking. Building constructed in 2009 and located in a very convenient location. Air Conditioning installed. \$10,000 decorating allowance available to the Buyer/s on closing. Great value for a TH in this area at \$443. per sq. ft.