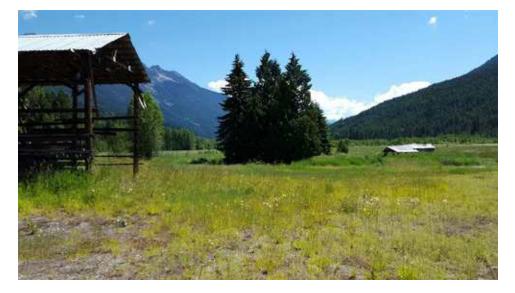

## Description

This recreational paradise consists of over 118 acres of meadowlands and hillside backing on to Crown Land with a river meandering through in the beautiful Blackwater Valley. Just 1km from Birkenhead Lake Provincial Park, this unique property is located in a pristine private setting with beautiful mountain views. Situated approximately 50 Kilometers northeast of Pemberton, the recreational opportunities are endless and include snowmobiling, cross-country skiing, heli-skiing, horseback riding, biking, world class fishing, water sports and more.