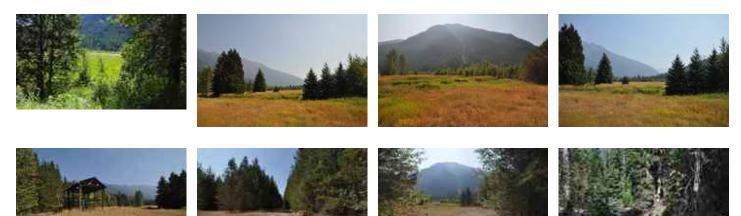

## Description

This recreational paradise consists of over 118 acres of meadowlands and hillside backing on to Crown Land with a river meandering through in the beautiful Blackwater Valley. Just 1km from Birkenhead Lake Provincial Park, this unique property is located in a pristine private setting with beautiful mountain views. Situated approximately 50 Kilometers northeast of Pemberton, the recreational opportunities are endless and include snowmobiling, cross-country skiing, heli-skiing, horseback riding, biking, world class fishing, water sports and more.