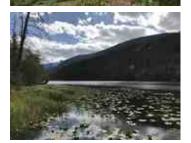

## Description

Over 156 acres of level open meadows consisting of partly fenced range land for cattle rising up to a gentle sloping bench land of second growth forest with a road way through to access the 5660 cubic metres of mature timber. There are two creeks on the property with water rights in place for one of them. A portion of the land is outside the ALR and has site specific zoning already approved to create one 18.5 acre lot plus a second 36.3 acre lot. A metal bridge is included in the sale to create sub division access. With Birkenhead and Blackwater lakes just minutes away and an abundance of wildlife in the area, this is one of the finest acreages on the market today within an easy drive of the Lower Mainland. Call for a complete information package.