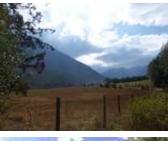

## Description

Over 156 acres of level open meadows consisting of partly fenced range land for cattle rising up to a gentle sloping bench land of second growth forest with a road way through to access the 5660 cubic metres of mature timber. There are two creeks on the property with water rights in place for one of them. A portion of the land is outside the ALR and has site specific zoning already approved to create one 18.5 acre lot plus a second 36.3 acre lot. A metal bridge is included in the sale to create sub division access. With Birkenhead and Blackwater lakes just minutes away and an abundance of wildlife in the area, this is one of the finest acreages on the market today within an easy drive of the Lower Mainland. Call for a complete information package.