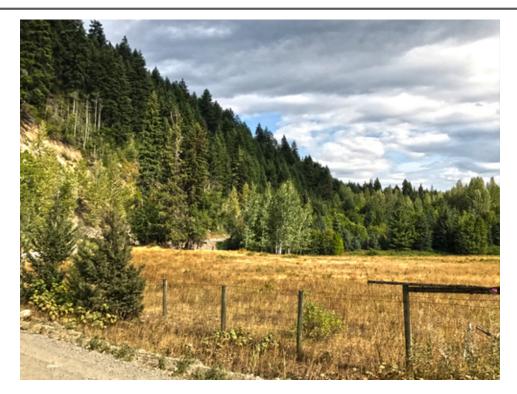

## Description

Over 156 acres of level open meadows consisting of partly fenced range land for cattle rising up to a gentle sloping bench land of second growth forest with a road way through to access the 5660 cubic metres of mature timber. There are two creeks on the property with water rights in place for one of them. A portion of the land is outside the ALR and has site specific zoning already approved to create one 18.5 acre lot plus a second 36.3 acre lot. A metal bridge is included in the sale to create sub division access. With Birkenhead and Blackwater lakes just minutes away and an abundance of wildlife in the area, this is one of the finest acreages on the market today within an easy drive of the Lower Mainland. Call for a complete information package.