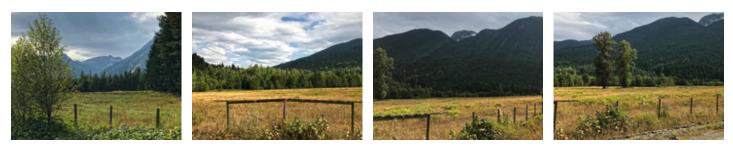

## Description

Over 156 acres of level open meadows consisting of partly fenced range land for cattle rising up to a gentle sloping bench land of second growth forest with a road way through to access the 5660 cubic metres of mature timber. There are two creeks on the property with water rights in place for one of them. A portion of the land is outside the ALR and has site specific zoning already approved to create one 18.5 acre lot plus a second 36.3 acre lot. A metal bridge is included in the sale to create sub division access. With Birkenhead and Blackwater lakes just minutes away and an abundance of wildlife in the area, this is one of the finest acreages on the market today within an easy drive of the Lower Mainland. Call for a complete information package.