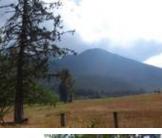

## Description

Over 156 acres of level open meadows consisting of partly fenced range land for cattle rising up to a gentle sloping bench land of second growth forest with a road way through to access the 5660 cubic metres of mature timber. There are two creeks on the property with water rights in place for one of them. A portion of the land is outside the ALR and has site specific zoning already approved to create one 18.5 acre lot plus a second 36.3 acre lot. A metal bridge is included in the sale to create sub division access. With Birkenhead and Blackwater lakes just minutes away and an abundance of wildlife in the area, this is one of the finest acreages on the market today within an easy drive of the Lower Mainland. Call for a complete information package.