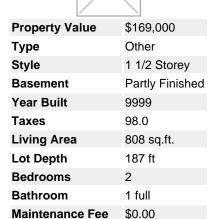

## Description

Awesome place to spend your weekends relaxing & enjoying the great outdoors at a very reasonable price. Cozy 808 sq ft 2 bedroom cabin with large loft. Fisher wood stove & nice front deck with peekaboo view of Lillooet Lake that could be improved on a 85' by 187' lot. Fully furnished including couches, tables, beds & even a barbecue. Just past Strawberry Point Park & beach at Gate 2 near the firehall. A 5 minute walk to the lake where you can launch your boat to go fishing, kayaking & canoeing. A short drive up the Duffy road to the Joffre Lake Provincial Park for amazing hiking on 3 glacier fed lakes. Just 45 minutes from Whistler & 20 minutes to downtown Pemberton. The place to make life long family memories.