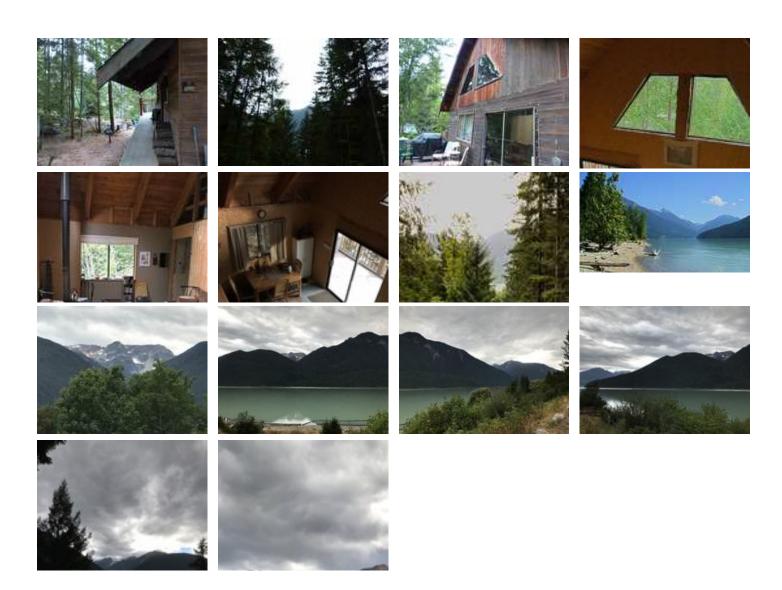

## Description

Awesome place to spend your weekends relaxing & enjoying the great outdoors at a very reasonable price. Cozy 808 sq ft 2 bedroom cabin with large loft. Fisher wood stove & nice front deck with peekaboo view of Lillooet Lake that could be improved on a 85' by 187' lot. Fully furnished including couches, tables, beds & even a barbecue. Just past Strawberry Point Park & beach at Gate 2 near the firehall. A 5 minute walk to the lake where you can launch your boat to go fishing, kayaking & canoeing. A short drive up the Duffy road to the Joffre Lake Provincial Park for amazing hiking on 3 glacier fed lakes. Just 45 minutes from Whistler & 20 minutes to downtown Pemberton. The place to make life long family memories.