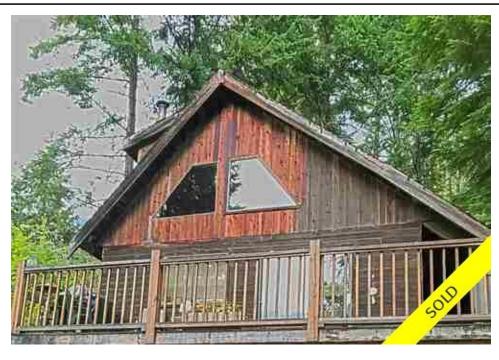

## Description

Awesome place to spend your weekends relaxing & enjoying the great outdoors at a very reasonable price. Cozy 808 sq ft 2 bedroom cabin with large loft. Fisher wood stove & nice front deck with peekaboo view of Lillooet Lake that could be improved on a 85' by 187' lot. Fully furnished including couches, tables, beds & even a barbecue. Just past Strawberry Point Park & beach at Gate 2 near the firehall. A 5 minute walk to the lake where you can launch your boat to go fishing, kayaking & canoeing. A short drive up the Duffy road to the Joffre Lake Provincial Park for amazing hiking on 3 glacier fed lakes. Just 45 minutes from Whistler & 20 minutes to downtown Pemberton. The place to make life long family memories.