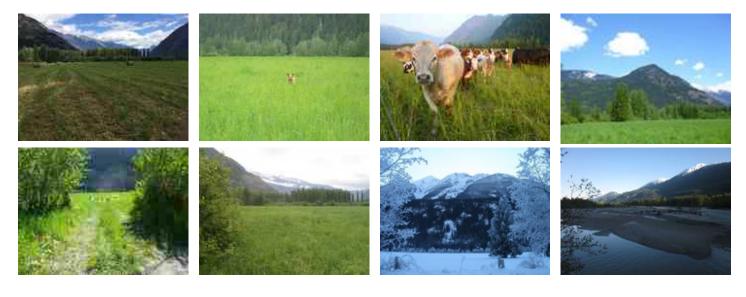

## Description

Have you ever dreamt of your own farm in a beautiful valley? This property with its stunning mountain, meadow & river views located on the desirable Pemberton Meadows road will deliver. The private flat 40.5 acres is located 25km from the Pemberton Village or a 55 minute drive to Whistler, one of the best ski resorts in the world. It is large enough to set up a market garden, pasture your animals & grow your own hay. The soil is sandy loam which will enable you to grow anything you want with excellent sun exposure from 7am to sunset during the growing season. Become a steward of this beautiful farmland, build your offthe-grid farm & sell produce to the growing markets of Pemberton, Whistler & Vancouver. One of a kind.