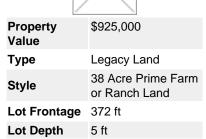

Frank Ingham Phone: (604) 230-8167

Mobile: (604) 230-8167

Fax:

frank@frankingham.com Email:

Office: (604) 230-8167 West Vancouver 2397 Marine Drive West Vancouver, BC V7V 1K9

9237 PEMBERTON MEADOWS ROAD, 38 Acre Estate Property up Pemberton Meadows, Pemberton, BC, V0N 2L2, Canada

## **Description**

This year-round sun filled 38 acre estate property has it all including approximately 16 acres of level farmland and a 2 acre towering Cedar forest. There are heavily treed areas for privacy and walking trails, along with a meandering stream. Many mountainside views and corridors exist for the adventurous and wildlife abounds throughout the four seasons. Grow and/or graze whatever you want while choosing the perfect site location to build your dream country estate with panoramic Mt. Currie and valley views in every direction. Power, water, cell, cable and internet are available. You are just 20 minutes to Pemberton, 40 minutes to Whistler, and have easy access to the Hurley Pass and back country adventures.