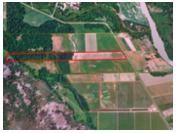

## **Description**

This year-round sun filled 38 acre estate property has it all including approximately 16 acres of level farmland and a 2 acre towering Cedar forest. There are heavily treed areas for privacy and walking trails, along with a meandering stream. Many mountainside views and corridors exist for the adventurous and wildlife abounds throughout the four seasons. Grow and/or graze whatever you want while choosing the perfect site location to build your dream country estate with panoramic Mt. Currie and valley views in every direction. Power, water, cell, cable and internet are available. You are just 20 minutes to Pemberton, 40 minutes to Whistler, and have easy access to the Hurley Pass and back country adventures.