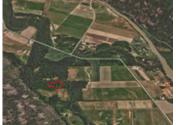

## **Description**

This year-round sun filled 38 acre estate property has it all including approximately 16 acres of level farmland and a 2 acre towering Cedar forest. There are heavily treed areas for privacy and walking trails, along with a meandering stream. Many mountainside views and corridors exist for the adventurous and wildlife abounds throughout the four seasons. Grow and/or graze whatever you want while choosing the perfect site location to build your dream country estate with panoramic Mt. Currie and valley views in every direction. Power, water, cell, cable and internet are available. You are just 20 minutes to Pemberton, 40 minutes to Whistler, and have easy access to the Hurley Pass and back country adventures.