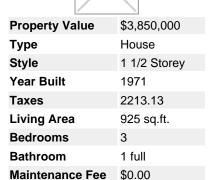

## Description

Incredible estate property on shore of Gates Lake just 20 minutes north of Pemberton. This estate is comprised of three separately-titled properties adjacent to each other, one of which is a waterfront property with a nicely renovated one-bedroom cottage with dock. The main home on the 122 acre piece, zoned RR1 is a 1970's-built log home in excellent condition. There are several out buildings including sauna house on waterfront property, a barn, a detached two bay carport, plus detached two bay garage. Also a 40-acre piece fully forested, zoned RR1.Both large lots are potentially sub dividable. An absolutely amazing property with huge development potential. Call soon for a guided tour!