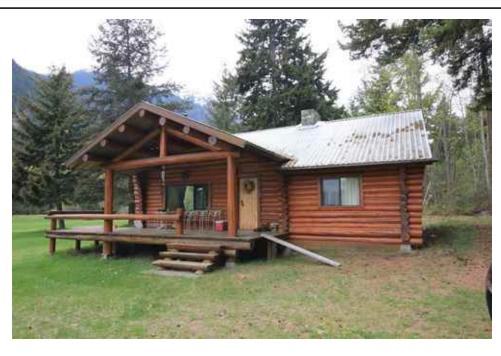

## Description

Incredible estate property on shore of Gates Lake just 20 minutes north of Pemberton. This estate is comprised of three separately-titled properties adjacent to each other, one of which is a waterfront property with a nicely renovated one-bedroom cottage with dock. The main home on the 122 acre piece, zoned RR1 is a 1970's-built log home in excellent condition. There are several out buildings including sauna house on waterfront property, a barn, a detached two bay carport, plus detached two bay garage. Also a 40-acre piece fully forested, zoned RR1.Both large lots are potentially sub dividable. An absolutely amazing property with huge development potential. Call soon for a guided tour!