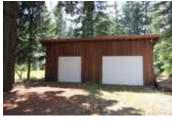

## Description

Incredible estate property on shore of Gates Lake just 20 minutes north of Pemberton. This estate is comprised of three separately-titled properties adjacent to each other, one of which is a waterfront property with a nicely renovated one-bedroom cottage with dock. The main home on the 122 acre piece, zoned RR1 is a 1970's-built log home in excellent condition. There are several out buildings including sauna house on waterfront property, a barn, a detached two bay carport, plus detached two bay garage. Also a 40-acre piece fully forested, zoned RR1.Both large lots are potentially sub dividable. An absolutely amazing property with huge development potential. Call soon for a guided tour!