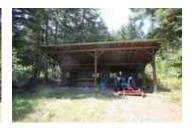

## Description

Incredible estate property on shore of Gates Lake just 20 minutes north of Pemberton. This estate is comprised of three separately-titled properties adjacent to each other, one of which is a waterfront property with a nicely renovated one-bedroom cottage with dock. The main home on the 122 acre piece, zoned RR1 is a 1970's-built log home in excellent condition. There are several out buildings including sauna house on waterfront property, a barn, a detached two bay carport, plus detached two bay garage. Also a 40-acre piece fully forested, zoned RR1.Both large lots are potentially sub dividable. An absolutely amazing property with huge development potential. Call soon for a guided tour!