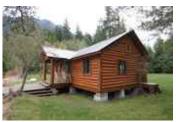

## Description

Incredible estate property on shore of Gates Lake just 20 minutes north of Pemberton. This estate is comprised of three separately-titled properties adjacent to each other, one of which is a waterfront property with a nicely renovated one-bedroom cottage with dock. The main home on the 122 acre piece, zoned RR1 is a 1970's-built log home in excellent condition. There are several out buildings including sauna house on waterfront property, a barn, a detached two bay carport, plus detached two bay garage. Also a 40-acre piece fully forested, zoned RR1.Both large lots are potentially sub dividable. An absolutely amazing property with huge development potential. Call soon for a guided tour!