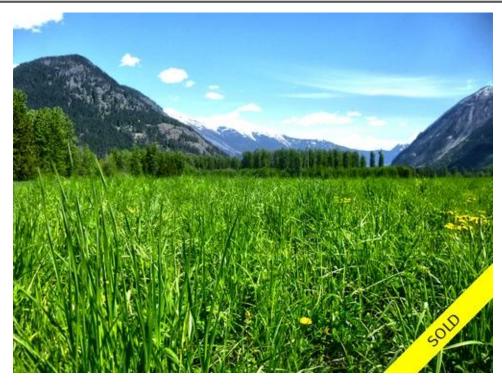

## 9651 PEMBERTON MEADOWS, 40.5 ACRES OF ORGANIC SUNNY FARMLAND ACROSS FROM LILLOOET RIVER, Pemberton, BC, V0N 2L0, Canada

MLS®# R2301232

mage not found or type unknown

## Description

Ever dreamt of your own farm in a beautiful valley? This property, with it's stunning mountain, meadow and river views, located in Pemberton Meadows delivers on the dream of owning a farm in a beautiful valley. The private flat 40.5 acres is located 25 km from the Pemberton Village or a 55 minute drive to Whistler, one of the world's top rated four season destination resorts. Due to the size of this country estate, self-sustainability is a given with the opportunity for a market garden, pasture for your animals, or continuing with the existing hay crop. The soil is sandy loam which will enable you to grow most anything with excellent sun exposure from 7am until sunset during the growing season. Become a steward of this beautiful farmland, build your off-grid home, and enjoy quiet country.