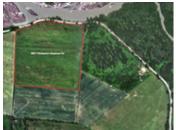

## Description

Ever dreamt of your own farm in a beautiful valley? This property, with it's stunning mountain, meadow and river views, located in Pemberton Meadows delivers on the dream of owning a farm in a beautiful valley. The private flat 40.5 acres is located 25 km from the Pemberton Village or a 55 minute drive to Whistler, one of the world's top rated four season destination resorts. Due to the size of this country estate, self-sustainability is a given with the opportunity for a market garden, pasture for your animals, or continuing with the existing hay crop. The soil is sandy loam which will enable you to grow most anything with excellent sun exposure from 7am until sunset during the growing season. Become a steward of this beautiful farmland, build your off-grid home, and enjoy quiet country.