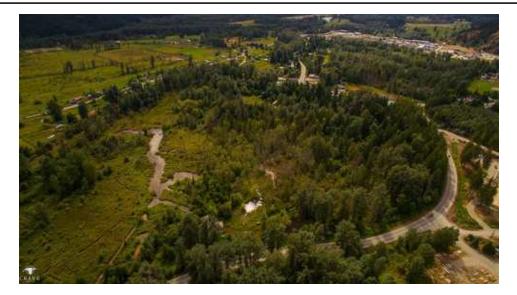

## Description

This versatile property is located on the Sea to Sky Highway immediately to the east of the Village of Mount Currie. It is bound to the South by a large drainage channel that surrounds the site and drains to the north toward the Birkenhead River. Lil'wat First Nations land surrounds the site to the north, west and south sides including the Village of Mount Currie. The majority of the site is undeveloped and consists of mixed deciduous and coniferous forest. The registered well provides some of the finest water in the world--designated as Glacial Artesian drinking water, a rare find in BC. The potential production capacity is 500 US gallons per minute. Hydrogeological reports are available upon request.