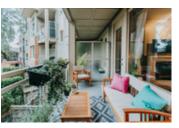

## Description

Anderson Walk by Polygon is located on a tree-lined street, just off Lonsdale one block from Wagg Creek Park. The West Coast contemporary condominium is entertainment friendly with an open living layout and spacious deck that overlooks the inner gardens and courtyard. The interior design features 9 foot ceilings, laminate wood flooring with radiant heat, a cozy fireplace, and a modern kitchen with granite counters, tiled back-splash, and stainless steal appliances. The bedroom is complete with a large walk in closet and semi en-suite with soaker tub. Shared facilities include the lounge, party room, exercise room, and a guest suite that can be rented. The extremely convenient location is just a block to Lonsdale and its restaurants, shops, transit, the Sea Bus, theatre, and community centre. This unit is move in ready and easy to view.