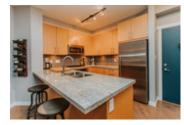

## Description

Anderson Walk by Polygon is located on a tree-lined street, just off Lonsdale one block from Wagg Creek Park. The West Coast contemporary condominium is entertainment friendly with an open living layout and spacious deck that overlooks the inner gardens and courtyard. The interior design features 9 foot ceilings, laminate wood flooring with radiant heat, a cozy fireplace, and a modern kitchen with granite counters, tiled back-splash, and stainless steal appliances. The bedroom is complete with a large walk in closet and semi en-suite with soaker tub. Shared facilities include the lounge, party room, exercise room, and a guest suite that can be rented. The extremely convenient location is just a block to Lonsdale and its restaurants, shops, transit, the Sea Bus, theatre, and community centre. This unit is move in ready and easy to view.