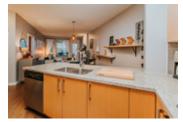

## Description

Anderson Walk by Polygon is located on a tree-lined street, just off Lonsdale one block from Wagg Creek Park. The West Coast contemporary condominium is entertainment friendly with an open living layout and spacious deck that overlooks the inner gardens and courtyard. The interior design features 9 foot ceilings, laminate wood flooring with radiant heat, a cozy fireplace, and a modern kitchen with granite counters, tiled back-splash, and stainless steal appliances. The bedroom is complete with a large walk in closet and semi en-suite with soaker tub. Shared facilities include the lounge, party room, exercise room, and a guest suite that can be rented. The extremely convenient location is just a block to Lonsdale and its restaurants, shops, transit, the Sea Bus, theatre, and community centre. This unit is move in ready and easy to view.