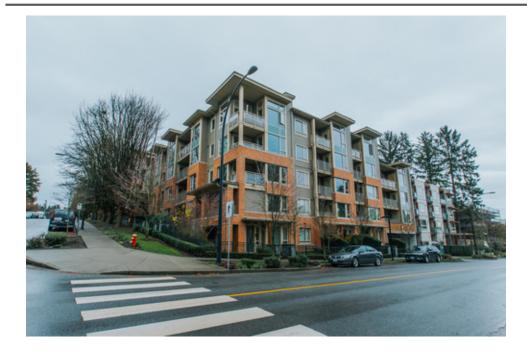

211 159 West 22nd Street North Vancouver, Anderson Walk, Anderson Walk - One Bedroom Condo In Central Lonsdale Close To Wagg Creek Park, North Vancouver, BC, V7M 0B6, Canada

| \$669,900                                                            |
|----------------------------------------------------------------------|
| Condominium                                                          |
| Newer, centrally<br>located complex<br>with landscaped<br>courtyards |
| 1 car                                                                |
| 2012                                                                 |
| \$1617.59                                                            |
| 740 sq.ft.                                                           |
| 1                                                                    |
| 1 full                                                               |
| North Vancouver                                                      |
| \$321.15                                                             |
|                                                                      |

## Description

Anderson Walk by Polygon is located on a tree-lined street, just off Lonsdale one block from Wagg Creek Park. The West Coast contemporary condominium is entertainment friendly with an open living layout and spacious deck that overlooks the inner gardens and courtyard. The interior design features 9 foot ceilings, laminate wood flooring with radiant heat, a cozy fireplace, and a modern kitchen with granite counters, tiled back-splash, and stainless steal appliances. The bedroom is complete with a large walk in closet and semi en-suite with soaker tub. Shared facilities include the lounge, party room, exercise room, and a guest suite that can be rented. The extremely convenient location is just a block to Lonsdale and its restaurants, shops, transit, the Sea Bus, theatre, and community centre. This unit is move in ready and easy to view.