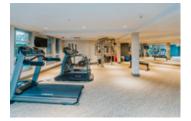

## Description

Anderson Walk by Polygon is located on a tree-lined street, just off Lonsdale one block from Wagg Creek Park. The West Coast contemporary condominium is entertainment friendly with an open living layout and spacious deck that overlooks the inner gardens and courtyard. The interior design features 9 foot ceilings, laminate wood flooring with radiant heat, a cozy fireplace, and a modern kitchen with granite counters, tiled back-splash, and stainless steal appliances. The bedroom is complete with a large walk in closet and semi en-suite with soaker tub. Shared facilities include the lounge, party room, exercise room, and a guest suite that can be rented. The extremely convenient location is just a block to Lonsdale and its restaurants, shops, transit, the Sea Bus, theatre, and community centre. This unit is move in ready and easy to view.