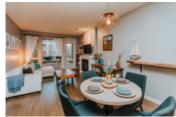

## Description

Anderson Walk by Polygon is located on a tree-lined street, just off Lonsdale one block from Wagg Creek Park. The West Coast contemporary condominium is entertainment friendly with an open living layout and spacious deck that overlooks the inner gardens and courtyard. The interior design features 9 foot ceilings, laminate wood flooring with radiant heat, a cozy fireplace, and a modern kitchen with granite counters, tiled back-splash, and stainless steal appliances. The bedroom is complete with a large walk in closet and semi en-suite with soaker tub. Shared facilities include the lounge, party room, exercise room, and a guest suite that can be rented. The extremely convenient location is just a block to Lonsdale and its restaurants, shops, transit, the Sea Bus, theatre, and community centre. This unit is move in ready and easy to view.