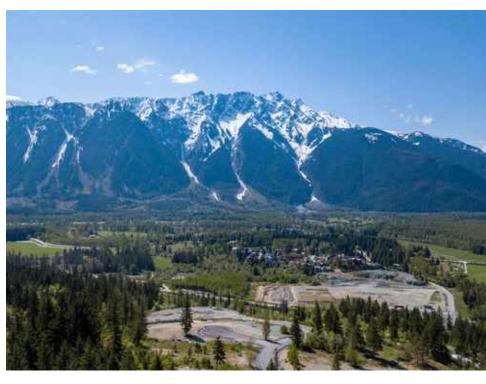

## 1708 SUGARLOAF PLACE, Pemberton, Pemberton, BC, V0N 2L0, Ca

MLS®# R2323571

**Property Value** \$459,900 Other Type **Lot Size Area** 16,199 sq.ft.

## Description

Enjoy Pemberton's premiere neighbourhood from your dream home on Lot 26 The Ridge. Sun and views all day long from this easy build lot. Zoning is very flexible allowing you to build up to 6500 sq ft of living space including 2 accessory buildings. Easy access to all the recreation Pemberton has to offer and only a 30 minute drive to the world class resort Whistler Blackcomb. Lot 12 is also available.