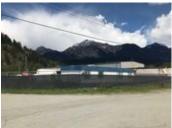

## Description

Prime 28,309 sq. ft. Property with Modular in Booming Pemberton Industrial Park

Prime, level, fully fenced 28,309 square foot property in the only Industrial Park in booming Pemberton. Plenty of sunlight year around and great Mt Currie views. Zoning allows for a warehouse and 4 residential suites to be built on the site. The property includes a 1,200 square foot modular building. Roughly half is a two bedroom, 1 bathroom, and kitchen suite and the other half has two open offices plus another bathroom. There is also a vinyl cover-all 15' by 40' storage building on a concrete slab. There are other concrete slabs plus a 2" water line on the property. Tremendous upside potential on this property with rental income today while the value increases....