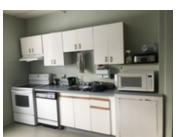

## Description

Prime 28,309 sq. ft. Property with Modular in Booming Pemberton Industrial Park

Prime, level, fully fenced 28,309 square foot property in the only Industrial Park in booming Pemberton. Plenty of sunlight year around and great Mt Currie views. Zoning allows for a warehouse and 4 residential suites to be built on the site. The property includes a 1,200 square foot modular building. Roughly half is a two bedroom, 1 bathroom, and kitchen suite and the other half has two open offices plus another bathroom. There is also a vinyl cover-all 15' by 40' storage building on a concrete slab. There are other concrete slabs plus a 2" water line on the property. Tremendous upside potential on this property with rental income today while the value increases....