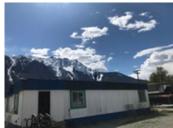

## Description

Prime 28,309 sq. ft. Property with Modular in Booming Pemberton Industrial Park

Prime, level, fully fenced 28,309 square foot property in the only Industrial Park in booming Pemberton. Plenty of sunlight year around and great Mt Currie views. Zoning allows for a warehouse and 4 residential suites to be built on the site. The property includes a 1,200 square foot modular building. Roughly half is a two bedroom, 1 bathroom, and kitchen suite and the other half has two open offices plus another bathroom. There is also a vinyl cover-all 15' by 40' storage building on a concrete slab. There are other concrete slabs plus a 2" water line on the property. Tremendous upside potential on this property with rental income today while the value increases....