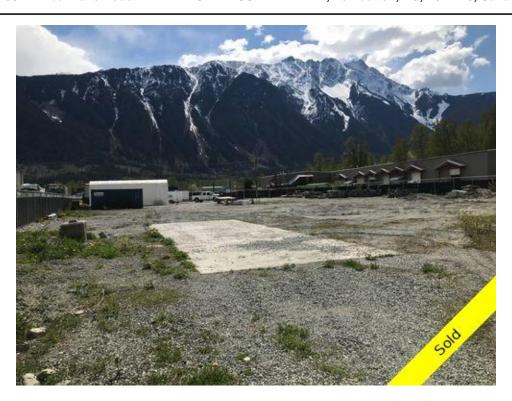

## Description

Prime 28,309 sq. ft. Property with Modular in Booming Pemberton Industrial Park

Prime, level, fully fenced 28,309 square foot property in the only Industrial Park in booming Pemberton. Plenty of sunlight year around and great Mt Currie views. Zoning allows for a warehouse and 4 residential suites to be built on the site. The property includes a 1,200 square foot modular building. Roughly half is a two bedroom, 1 bathroom, and kitchen suite and the other half has two open offices plus another bathroom. There is also a vinyl cover-all 15' by 40' storage building on a concrete slab. There are other concrete slabs plus a 2" water line on the property. Tremendous upside potential on this property with rental income today while the value increases....