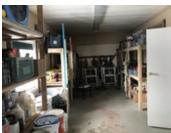

## Description

Prime 28,309 sq. ft. Property with Modular in Booming Pemberton Industrial Park

Prime, level, fully fenced 28,309 square foot property in the only Industrial Park in booming Pemberton. Plenty of sunlight year around and great Mt Currie views. Zoning allows for a warehouse and 4 residential suites to be built on the site. The property includes a 1,200 square foot modular building. Roughly half is a two bedroom, 1 bathroom, and kitchen suite and the other half has two open offices plus another bathroom. There is also a vinyl cover-all 15' by 40' storage building on a concrete slab. There are other concrete slabs plus a 2" water line on the property. Tremendous upside potential on this property with rental income today while the value increases....