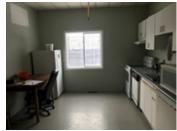

## Description

Prime 28,309 sq. ft. Property with Modular in Booming Pemberton Industrial Park

Prime, level, fully fenced 28,309 square foot property in the only Industrial Park in booming Pemberton. Plenty of sunlight year around and great Mt Currie views. Zoning allows for a warehouse and 4 residential suites to be built on the site. The property includes a 1,200 square foot modular building. Roughly half is a two bedroom, 1 bathroom, and kitchen suite and the other half has two open offices plus another bathroom. There is also a vinyl cover-all 15' by 40' storage building on a concrete slab. There are other concrete slabs plus a 2" water line on the property. Tremendous upside potential on this property with rental income today while the value increases....