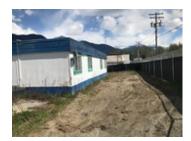

## Description

Prime 28,309 sq. ft. Property with Modular in Booming Pemberton Industrial Park

Prime, level, fully fenced 28,309 square foot property in the only Industrial Park in booming Pemberton. Plenty of sunlight year around and great Mt Currie views. Zoning allows for a warehouse and 4 residential suites to be built on the site. The property includes a 1,200 square foot modular building. Roughly half is a two bedroom, 1 bathroom, and kitchen suite and the other half has two open offices plus another bathroom. There is also a vinyl cover-all 15' by 40' storage building on a concrete slab. There are other concrete slabs plus a 2" water line on the property. Tremendous upside potential on this property with rental income today while the value increases....