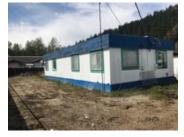

## Description

Prime 28,309 sq. ft. Property with Modular in Booming Pemberton Industrial Park

Prime, level, fully fenced 28,309 square foot property in the only Industrial Park in booming Pemberton. Plenty of sunlight year around and great Mt Currie views. Zoning allows for a warehouse and 4 residential suites to be built on the site. The property includes a 1,200 square foot modular building. Roughly half is a two bedroom, 1 bathroom, and kitchen suite and the other half has two open offices plus another bathroom. There is also a vinyl cover-all 15' by 40' storage building on a concrete slab. There are other concrete slabs plus a 2" water line on the property. Tremendous upside potential on this property with rental income today while the value increases....