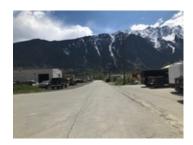

## Description

Prime 28,309 sq. ft. Property with Modular in Booming Pemberton Industrial Park

Prime, level, fully fenced 28,309 square foot property in the only Industrial Park in booming Pemberton. Plenty of sunlight year around and great Mt Currie views. Zoning allows for a warehouse and 4 residential suites to be built on the site. The property includes a 1,200 square foot modular building. Roughly half is a two bedroom, 1 bathroom, and kitchen suite and the other half has two open offices plus another bathroom. There is also a vinyl cover-all 15' by 40' storage building on a concrete slab. There are other concrete slabs plus a 2" water line on the property. Tremendous upside potential on this property with rental income today while the value increases....