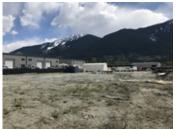

## Description

Nice level and fully privacy fenced 21,097 square foot / .196 ha lot in the only Industrial Park in Pemberton. Plenty of sunlight year around and great view of Mt. Currie. The M-1 zoning allows for 4 residential units to be built in conjunction with a business at a minimum of 800 square feet each. There is a power pole with electrical panel on the property. This lot was recently created by subdividing the adjoining lot located at 1931 Timber Lane Road which is also available for sale under C8025346. Drive by and have a look or call for a private viewing of both properties anytime. Quiet location near the rear of the Park.