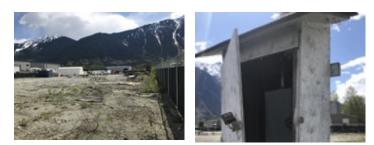

## Description

Nice level and fully privacy fenced 21,097 square foot / .196 ha lot in the only Industrial Park in Pemberton. Plenty of sunlight year around and great view of Mt. Currie. The M-1 zoning allows for 4 residential units to be built in conjunction with a business at a minimum of 800 square feet each. There is a power pole with electrical panel on the property. This lot was recently created by subdividing the adjoining lot located at 1931 Timber Lane Road which is also available for sale under C8025346. Drive by and have a look or call for a private viewing of both properties anytime. Quiet location near the rear of the Park.