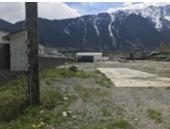

## Description

Nice level and fully privacy fenced 21,097 square foot / .196 ha lot in the only Industrial Park in Pemberton. Plenty of sunlight year around and great view of Mt. Currie. The M-1 zoning allows for 4 residential units to be built in conjunction with a business at a minimum of 800 square feet each. There is a power pole with electrical panel on the property. This lot was recently created by subdividing the adjoining lot located at 1931 Timber Lane Road which is also available for sale under C8025346. Drive by and have a look or call for a private viewing of both properties anytime. Quiet location near the rear of the Park.