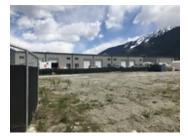

## Description

Nice level and fully privacy fenced 21,097 square foot / .196 ha lot in the only Industrial Park in Pemberton. Plenty of sunlight year around and great view of Mt. Currie. The M-1 zoning allows for 4 residential units to be built in conjunction with a business at a minimum of 800 square feet each. There is a power pole with electrical panel on the property. This lot was recently created by subdividing the adjoining lot located at 1931 Timber Lane Road which is also available for sale under C8025346. Drive by and have a look or call for a private viewing of both properties anytime. Quiet location near the rear of the Park.