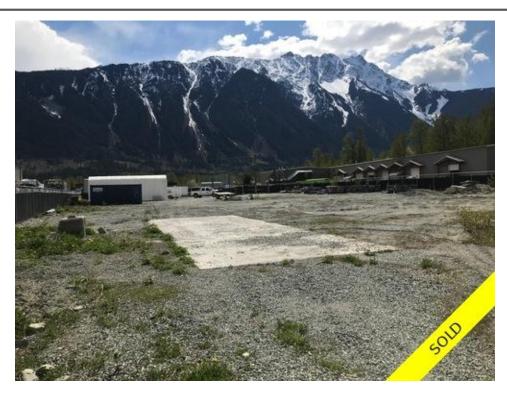

## Description

Nice level and fully privacy fenced 21,097 square foot / .196 ha lot in the only Industrial Park in Pemberton. Plenty of sunlight year around and great view of Mt. Currie. The M-1 zoning allows for 4 residential units to be built in conjunction with a business at a minimum of 800 square feet each. There is a power pole with electrical panel on the property. This lot was recently created by subdividing the adjoining lot located at 1931 Timber Lane Road which is also available for sale under C8025346. Drive by and have a look or call for a private viewing of both properties anytime. Quiet location near the rear of the Park.