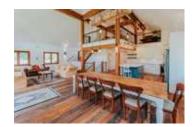

## **Description**

\*\*\*SOLD\*\*\*

This private 74 acre Pemberton Meadows country estate, located just north of Whistler, is only 10 minutes from town. It's the perfect setting to enjoy rural living while still being close to all amenities. Jaw dropping vistas, unique approx. 750 feet of Ryan River access, and plenty of land to cultivate, make this estate perfect for outdoor and farming enthusiasts. Just a few features of this brand new approx. 5,254 sq ft home includes an oversized 2 bay garage with workshop area, potential for a 2 stall barn with steel doors/gym/or suite on the ground floor and 600 amp service. The Canadian timber frame construction has the barn look outside with 100 year old wood flooring and major beam work inside. A huge covered deck affords Mt Currie views to the cozy stone cottage across the hay field.