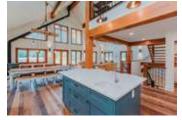

## **Description**

\*\*\*SOLD\*\*\*

This private 74 acre Pemberton Meadows country estate, located just north of Whistler, is only 10 minutes from town. It's the perfect setting to enjoy rural living while still being close to all amenities. Jaw dropping vistas, unique approx. 750 feet of Ryan River access, and plenty of land to cultivate, make this estate perfect for outdoor and farming enthusiasts. Just a few features of this brand new approx. 5,254 sq ft home includes an oversized 2 bay garage with workshop area, potential for a 2 stall barn with steel doors/gym/or suite on the ground floor and 600 amp service. The Canadian timber frame construction has the barn look outside with 100 year old wood flooring and major beam work inside. A huge covered deck affords Mt Currie views to the cozy stone cottage across the hay field.