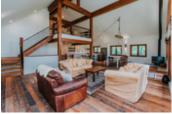

## **Description**

\*\*\*SOLD\*\*\*

This private 74 acre Pemberton Meadows country estate, located just north of Whistler, is only 10 minutes from town. It's the perfect setting to enjoy rural living while still being close to all amenities. Jaw dropping vistas, unique approx. 750 feet of Ryan River access, and plenty of land to cultivate, make this estate perfect for outdoor and farming enthusiasts. Just a few features of this brand new approx. 5,254 sq ft home includes an oversized 2 bay garage with workshop area, potential for a 2 stall barn with steel doors/gym/or suite on the ground floor and 600 amp service. The Canadian timber frame construction has the barn look outside with 100 year old wood flooring and major beam work inside. A huge covered deck affords Mt Currie views to the cozy stone cottage across the hay field.