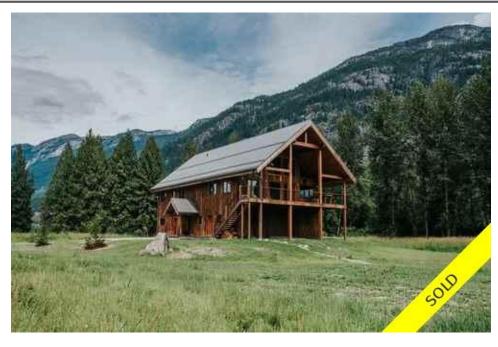

## 8489 PEMBERTON MEADOWS ROAD, 74 ACRE PEMBERTON MEADOWS ESTATE WITH BRAND NEW PASSIVE HOME ON RYAN RIVER, Pemberton, BC, V0N 2L0, Canada

MLS®# R2386284

mage not found or type unknown

## **Description**

\*\*\*SOLD\*\*\*

This private 74 acre Pemberton Meadows country estate, located just north of Whistler, is only 10 minutes from town. It's the perfect setting to enjoy rural living while still being close to all amenities. Jaw dropping vistas, unique approx. 750 feet of Ryan River access, and plenty of land to cultivate, make this estate perfect for outdoor and farming enthusiasts. Just a few features of this brand new approx. 5,254 sq ft home includes an oversized 2 bay garage with workshop area, potential for a 2 stall barn with steel doors/gym/or suite on the ground floor and 600 amp service. The Canadian timber frame construction has the barn look outside with 100 year old wood flooring and major beam work inside. A huge covered deck affords Mt Currie views to the cozy stone cottage across the hay field.