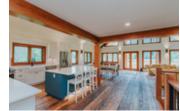

## **Description**

\*\*\*SOLD\*\*\*

This private 74 acre Pemberton Meadows country estate, located just north of Whistler, is only 10 minutes from town. It's the perfect setting to enjoy rural living while still being close to all amenities. Jaw dropping vistas, unique approx. 750 feet of Ryan River access, and plenty of land to cultivate, make this estate perfect for outdoor and farming enthusiasts. Just a few features of this brand new approx. 5,254 sq ft home includes an oversized 2 bay garage with workshop area, potential for a 2 stall barn with steel doors/gym/or suite on the ground floor and 600 amp service. The Canadian timber frame construction has the barn look outside with 100 year old wood flooring and major beam work inside. A huge covered deck affords Mt Currie views to the cozy stone cottage across the hay field.