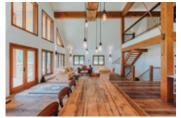

## **Description**

\*\*\*SOLD\*\*\*

This private 74 acre Pemberton Meadows country estate, located just north of Whistler, is only 10 minutes from town. It's the perfect setting to enjoy rural living while still being close to all amenities. Jaw dropping vistas, unique approx. 750 feet of Ryan River access, and plenty of land to cultivate, make this estate perfect for outdoor and farming enthusiasts. Just a few features of this brand new approx. 5,254 sq ft home includes an oversized 2 bay garage with workshop area, potential for a 2 stall barn with steel doors/gym/or suite on the ground floor and 600 amp service. The Canadian timber frame construction has the barn look outside with 100 year old wood flooring and major beam work inside. A huge covered deck affords Mt Currie views to the cozy stone cottage across the hay field.