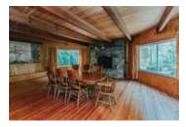

## **Description**

\*\*\*SOLD\*\*\*

This private 74 acre Pemberton Meadows country estate, located just north of Whistler, is only 10 minutes from town. It's the perfect setting to enjoy rural living while still being close to all amenities. Jaw dropping vistas, unique approx. 750 feet of Ryan River access, and plenty of land to cultivate, make this estate perfect for outdoor and farming enthusiasts. Just a few features of this brand new approx. 5,254 sq ft home includes an oversized 2 bay garage with workshop area, potential for a 2 stall barn with steel doors/gym/or suite on the ground floor and 600 amp service. The Canadian timber frame construction has the barn look outside with 100 year old wood flooring and major beam work inside. A huge covered deck affords Mt Currie views to the cozy stone cottage across the hay field.