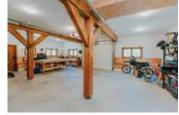

## **Description**

\*\*\*SOLD\*\*\*

This private 74 acre Pemberton Meadows country estate, located just north of Whistler, is only 10 minutes from town. It's the perfect setting to enjoy rural living while still being close to all amenities. Jaw dropping vistas, unique approx. 750 feet of Ryan River access, and plenty of land to cultivate, make this estate perfect for outdoor and farming enthusiasts. Just a few features of this brand new approx. 5,254 sq ft home includes an oversized 2 bay garage with workshop area, potential for a 2 stall barn with steel doors/gym/or suite on the ground floor and 600 amp service. The Canadian timber frame construction has the barn look outside with 100 year old wood flooring and major beam work inside. A huge covered deck affords Mt Currie views to the cozy stone cottage across the hay field.