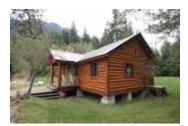

## Description

Incredible estate property on the shore of Gates Lake just 20 minutes north of Pemberton. This estate is comprised of three separately-titled properties adjacent to each other, one of which is a waterfront property with a nicely renovated one-bedroom cottage with dock. The main home on the 122 acre piece, zoned RR1 is a 1970's-built log home in excellent condition. There are several out buildings including sauna house on waterfront property, a barn, a detached two bay carport, plus detached two bay garage. Also a 40-acre piece fully forested, zoned RR1. Both large lots are potentially sub dividable. An absolutely amazing property with huge development potential. Call soon for a guided tour!