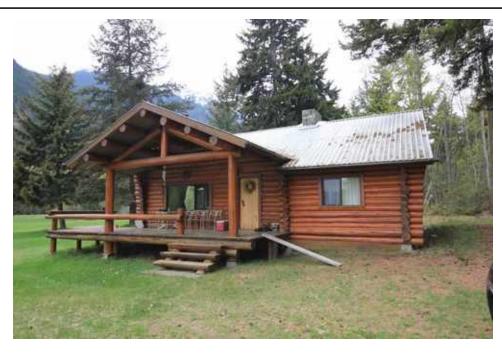

## Description

Incredible estate property on the shore of Gates Lake just 20 minutes north of Pemberton. This estate is comprised of three separately-titled properties adjacent to each other, one of which is a waterfront property with a nicely renovated one-bedroom cottage with dock. The main home on the 122 acre piece, zoned RR1 is a 1970's-built log home in excellent condition. There are several out buildings including sauna house on waterfront property, a barn, a detached two bay carport, plus detached two bay garage. Also a 40-acre piece fully forested, zoned RR1. Both large lots are potentially sub dividable. An absolutely amazing property with huge development potential. Call soon for a guided tour!