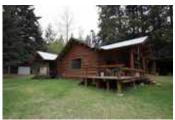

## Description

Incredible estate property on the shore of Gates Lake just 20 minutes north of Pemberton. This estate is comprised of three separately-titled properties adjacent to each other, one of which is a waterfront property with a nicely renovated one-bedroom cottage with dock. The main home on the 122 acre piece, zoned RR1 is a 1970's-built log home in excellent condition. There are several out buildings including sauna house on waterfront property, a barn, a detached two bay carport, plus detached two bay garage. Also a 40-acre piece fully forested, zoned RR1. Both large lots are potentially sub dividable. An absolutely amazing property with huge development potential. Call soon for a guided tour!