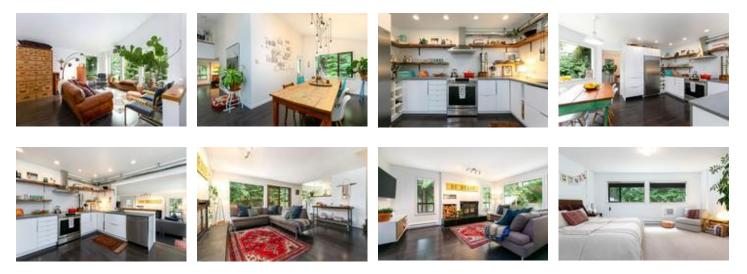

## Description

Welcome to the best location in Pemberton! The Benchlands is one of the most desired areas of Pemberton being walking distance to downtown and all its amenities, nestled beside the tranquil Pemberton Creek, and also being out of the floodplain! Here you will find this expansive 5 bedroom, 3 bathroom home with a magnificent living room with vaulted ceilings and lots of light. Flow into your huge dining area perfect for entertaining. The custom kitchen was fully remodelled 4 years ago including top of the line appliances. All this plus an enormous rec room, tons of storage, and the flexibility to easily create a separate suite below. Spend the afternoon soaking up the sun or enjoy a family fire as the days get cooler in your amazing private setting backyard. Don't miss out!