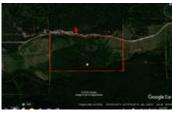

## 2672 BLACKWATER ROAD, Devine, Pemberton, BC, V0N 2H1, Ca

MLS®# R2357414

| Property Value | \$795,000 |
|----------------|-----------|
| Туре           | Other     |
| Taxes          | 1305.0    |
| Lot Depth      | 500 ft    |

## Description

Large Pristine Acreage with Peat Extraction Revenue - Blackwater Valley, BC. 120 acre lot in the breathtaking Blackwater Valley. 500,000 cubic yards, of very high grade peat. 2 ponds. Full peat analysis available. Easy access to Birkenhead Provincial Park, excellent fishing at Blackwater Lake and convenient access to the backcountry. There are 2 ponds on the property that often contain ducks and loons and Phelix Creek runs through the property.