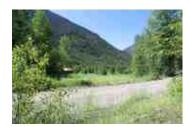

## Description

Large Pristine Acreage with Peat Extraction Revenue - Blackwater Valley, BC. 120 acre lot in the breathtaking Blackwater Valley. 500,000 cubic yards, of very high grade peat. 2 ponds. Full peat analysis available. Easy access to Birkenhead Provincial Park, excellent fishing at Blackwater Lake and convenient access to the backcountry. There are 2 ponds on the property that often contain ducks and loons and Phelix Creek runs through the property.