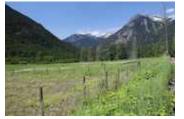

## Description

Large Pristine Acreage with Peat Extraction Revenue - Blackwater Valley, BC. 120 acre lot in the breathtaking Blackwater Valley. 500,000 cubic yards, of very high grade peat. 2 ponds. Full peat analysis available. Easy access to Birkenhead Provincial Park, excellent fishing at Blackwater Lake and convenient access to the backcountry. There are 2 ponds on the property that often contain ducks and loons and Phelix Creek runs through the property.