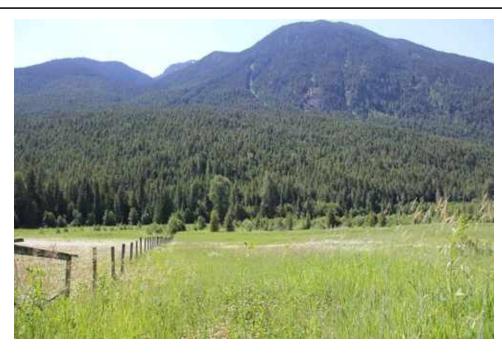

## Description

Large Pristine Acreage with Peat Extraction Revenue - Blackwater Valley, BC. 120 acre lot in the breathtaking Blackwater Valley. 500,000 cubic yards, of very high grade peat. 2 ponds. Full peat analysis available. Easy access to Birkenhead Provincial Park, excellent fishing at Blackwater Lake and convenient access to the backcountry. There are 2 ponds on the property that often contain ducks and loons and Phelix Creek runs through the property.