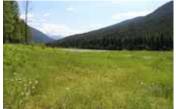

## Description

Large Pristine Acreage with Peat Extraction Revenue - Blackwater Valley, BC. 120 acre lot in the breathtaking Blackwater Valley. 500,000 cubic yards, of very high grade peat. 2 ponds. Full peat analysis available. Easy access to Birkenhead Provincial Park, excellent fishing at Blackwater Lake and convenient access to the backcountry. There are 2 ponds on the property that often contain ducks and loons and Phelix Creek runs through the property.