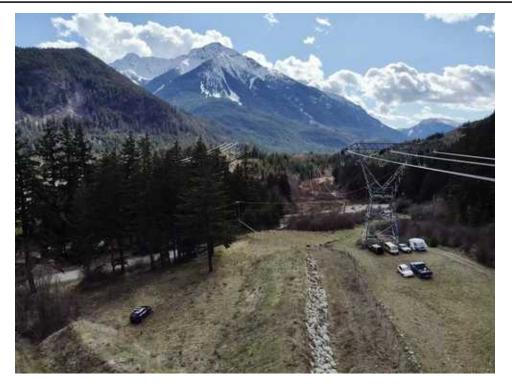

## Description

Only 25 minutes North of Pemberton, this large sunny lot with big beautiful trees in Birken awaits you to build your dream home or vacation getaway! Year round outdoor recreation is just at your fingertips, with four lakes close to the property and surrounded by snowcapped mountains. Berm installed on the property to prepare for residential building, and zoned to allow a main building which could include a secondary suite. Water licenses acquired, and geotechnical report is available and rough driveway has been put in.