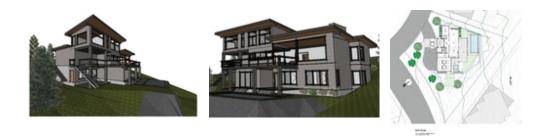

## Description

Live life high above in Pemberton's most exclusive new Ridge community. South facing property with stunning Mt Currie and valley views on .378 acre parcel plus a bonus 17' trail easement on west side of lot. Hike, bike, golf, and watch the kids' soccer game out your front door. 5 minutes to shopping and schools. 25 minutes to Whistler. Join the other gorgeous new homes being built now and choose your finishes from the custom 4 bed/4 bath home plan available from one of Pemberton's Premier Builders. The two homes on either side are nearing completion so the stage is set to finalize your dream home. One of the Best remaining lots available in The Ridge....drive by today and watch your dream come true!