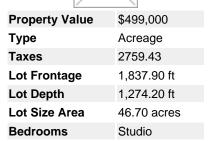

## **EXCELLENT VALUE FOR 46.7 ACRES**

Panoramic views from this mainly level 46.7 acres overlooking the town of Lillooet and the Fraser River. The land may be sub-dividable in half & could be an excellent location for a winery yet only minutes from downtown. Zoning also allows for campgrounds, agriculture, cannabis, storage containers & riding academy. The land is not in the ALR. A paved road with hydro leads to the property line. Lillooet is a hidden gem. The area's abundant sunshine, dry winters and hot summers are turning it into viable wine and hops growing country. House prices are affordable and it is an easy drive to the Lower Mainland and Okanagan. Come view for yourself!