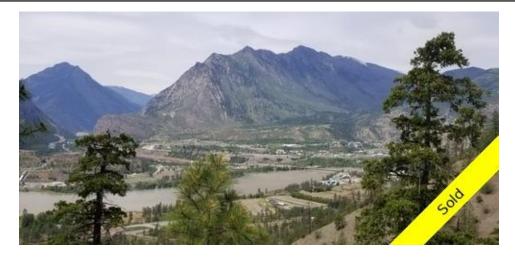

## **EXCELLENT VALUE FOR 46.7 ACRES**

Panoramic views from this mainly level 46.7 acres overlooking the town of Lillooet and the Fraser River. The land may be sub-dividable in half & could be an excellent location for a winery yet only minutes from downtown. Zoning also allows for campgrounds, agriculture, cannabis, storage containers & riding academy. The land is not in the ALR. A paved road with hydro leads to the property line. Lillooet is a hidden gem. The area's abundant sunshine, dry winters and hot summers are turning it into viable wine and hops growing country. House prices are affordable and it is an easy drive to the Lower Mainland and Okanagan. Come view for yourself!