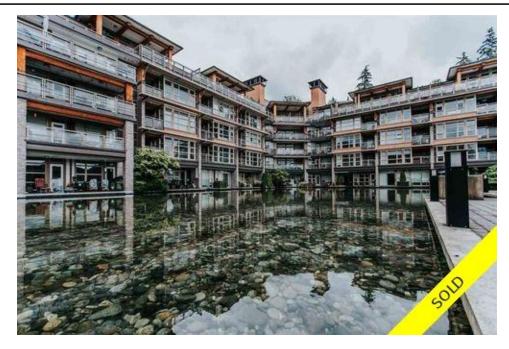

# 418 3602 ALDERCREST DRIVE North Vanc, North Vancouver, BC, V7G 0A2, Canada

| Property<br>Value | \$564,900            |
|-------------------|----------------------|
| Туре              | Apartment/Condo      |
| Style             | 1 Storey, Upper Unit |
| Parking           | 1 car                |
| Year Built        | 2017                 |
| Taxes             | 1236.1               |
| Living Area       | 754 sq.ft.           |
| Bedroom           | 1                    |
| Bathroom          | 1 full               |
|                   |                      |

# MODERN NORTH SHORE CONDO RAVEN WOODS

This west coast urban contemporary design in Destiny 2 at Raven Woods features open concept living and lots of natural sunlight. High ceilings and tall windows provide lovely views to the green space. The one bedroom with den/child's room features a gournet kitchen with gas range that is a pleasure for entertaining and the deck provides ample space to BBQ in the afternoon sun. The suite includes a double entry ensuite, walk thru closet and spa like bathroom with tub and shower plus in-suite laundry. Huge handicapped parking stall plus storage locker & private bike locker. Resort style club house showcases gym, fully equipped theatre/party room, plus kayak storage and car wash area. Building features outdoor ponds, waterfalls, hardie-plank siding, cultured stone, and fully rain screened. Rentals and pets are OK.