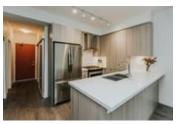

# MODERN NORTH SHORE CONDO RAVEN WOODS

This west coast urban contemporary design in Destiny 2 at Raven Woods features open concept living and lots of natural sunlight. High ceilings and tall windows provide lovely views to the green space. The one bedroom with den/child's room features a gournet kitchen with gas range that is a pleasure for entertaining and the deck provides ample space to BBQ in the afternoon sun. The suite includes a double entry ensuite, walk thru closet and spa like bathroom with tub and shower plus in-suite laundry. Huge handicapped parking stall plus storage locker & private bike locker. Resort style club house showcases gym, fully equipped theatre/party room, plus kayak storage and car wash area. Building features outdoor ponds, waterfalls, hardie-plank siding, cultured stone, and fully rain screened. Rentals and pets are OK.