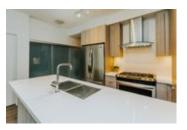

# MODERN NORTH SHORE CONDO RAVEN WOODS

This west coast urban contemporary design in Destiny 2 at Raven Woods features open concept living and lots of natural sunlight. High ceilings and tall windows provide lovely views to the green space. The one bedroom with den/child's room features a gournet kitchen with gas range that is a pleasure for entertaining and the deck provides ample space to BBQ in the afternoon sun. The suite includes a double entry ensuite, walk thru closet and spa like bathroom with tub and shower plus in-suite laundry. Huge handicapped parking stall plus storage locker & private bike locker. Resort style club house showcases gym, fully equipped theatre/party room, plus kayak storage and car wash area. Building features outdoor ponds, waterfalls, hardie-plank siding, cultured stone, and fully rain screened. Rentals and pets are OK.