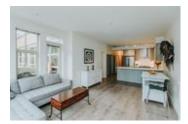

# MODERN NORTH SHORE CONDO RAVEN WOODS

This west coast urban contemporary design in Destiny 2 at Raven Woods features open concept living and lots of natural sunlight. High ceilings and tall windows provide lovely views to the green space. The one bedroom with den/child's room features a gournet kitchen with gas range that is a pleasure for entertaining and the deck provides ample space to BBQ in the afternoon sun. The suite includes a double entry ensuite, walk thru closet and spa like bathroom with tub and shower plus in-suite laundry. Huge handicapped parking stall plus storage locker & private bike locker. Resort style club house showcases gym, fully equipped theatre/party room, plus kayak storage and car wash area. Building features outdoor ponds, waterfalls, hardie-plank siding, cultured stone, and fully rain screened. Rentals and pets are OK.