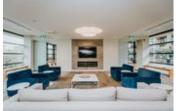

# MODERN NORTH SHORE CONDO RAVEN WOODS

This west coast urban contemporary design in Destiny 2 at Raven Woods features open concept living and lots of natural sunlight. High ceilings and tall windows provide lovely views to the green space. The one bedroom with den/child's room features a gournet kitchen with gas range that is a pleasure for entertaining and the deck provides ample space to BBQ in the afternoon sun. The suite includes a double entry ensuite, walk thru closet and spa like bathroom with tub and shower plus in-suite laundry. Huge handicapped parking stall plus storage locker & private bike locker. Resort style club house showcases gym, fully equipped theatre/party room, plus kayak storage and car wash area. Building features outdoor ponds, waterfalls, hardie-plank siding, cultured stone, and fully rain screened. Rentals and pets are OK.