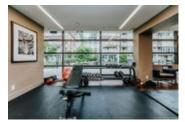

# MODERN NORTH SHORE CONDO RAVEN WOODS

This west coast urban contemporary design in Destiny 2 at Raven Woods features open concept living and lots of natural sunlight. High ceilings and tall windows provide lovely views to the green space. The one bedroom with den/child's room features a gournet kitchen with gas range that is a pleasure for entertaining and the deck provides ample space to BBQ in the afternoon sun. The suite includes a double entry ensuite, walk thru closet and spa like bathroom with tub and shower plus in-suite laundry. Huge handicapped parking stall plus storage locker & private bike locker. Resort style club house showcases gym, fully equipped theatre/party room, plus kayak storage and car wash area. Building features outdoor ponds, waterfalls, hardie-plank siding, cultured stone, and fully rain screened. Rentals and pets are OK.