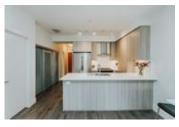

# MODERN NORTH SHORE CONDO RAVEN WOODS

This west coast urban contemporary design in Destiny 2 at Raven Woods features open concept living and lots of natural sunlight. High ceilings and tall windows provide lovely views to the green space. The one bedroom with den/child's room features a gournet kitchen with gas range that is a pleasure for entertaining and the deck provides ample space to BBQ in the afternoon sun. The suite includes a double entry ensuite, walk thru closet and spa like bathroom with tub and shower plus in-suite laundry. Huge handicapped parking stall plus storage locker & private bike locker. Resort style club house showcases gym, fully equipped theatre/party room, plus kayak storage and car wash area. Building features outdoor ponds, waterfalls, hardie-plank siding, cultured stone, and fully rain screened. Rentals and pets are OK.