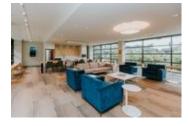

# MODERN NORTH SHORE CONDO RAVEN WOODS

This west coast urban contemporary design in Destiny 2 at Raven Woods features open concept living and lots of natural sunlight. High ceilings and tall windows provide lovely views to the green space. The one bedroom with den/child's room features a gournet kitchen with gas range that is a pleasure for entertaining and the deck provides ample space to BBQ in the afternoon sun. The suite includes a double entry ensuite, walk thru closet and spa like bathroom with tub and shower plus in-suite laundry. Huge handicapped parking stall plus storage locker & private bike locker. Resort style club house showcases gym, fully equipped theatre/party room, plus kayak storage and car wash area. Building features outdoor ponds, waterfalls, hardie-plank siding, cultured stone, and fully rain screened. Rentals and pets are OK.