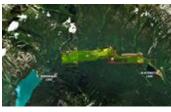

## Description

Want to really get away from it all? How about 156 acres of level open meadows of partly fenced range land for horses and cattle leading up to a gently sloping bench land of second growth coniferous and deciduous forest with a roadway through to access the huge timber value should one be so inclined? There are two crystal clear creeks running through the property with water rights to one. The gorgeous Birkenhead Lake is just minutes away for world class fishing plus the hidden gem Blackwater Lake is close by as well. There is an abundance of wildlife in the area & prime mushroom picking in season. The mountain views will take your breath away & the clear air will make you feel some much more relaxed and revitalized. The adjoining 83 acres may also be available...get back to nature!