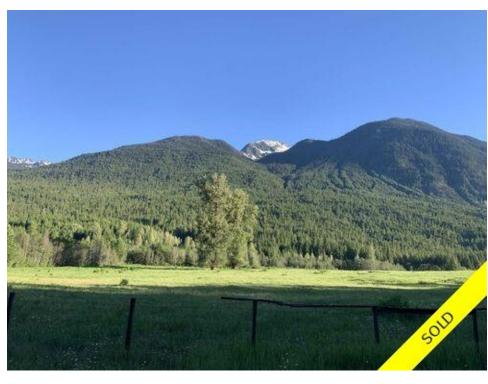

## Description

Want to really get away from it all? How about 156 acres of level open meadows of partly fenced range land for horses and cattle leading up to a gently sloping bench land of second growth coniferous and deciduous forest with a roadway through to access the huge timber value should one be so inclined? There are two crystal clear creeks running through the property with water rights to one. The gorgeous Birkenhead Lake is just minutes away for world class fishing plus the hidden gem Blackwater Lake is close by as well. There is an abundance of wildlife in the area & prime mushroom picking in season. The mountain views will take your breath away & the clear air will make you feel some much more relaxed and revitalized. The adjoining 83 acres may also be available...get back to nature!