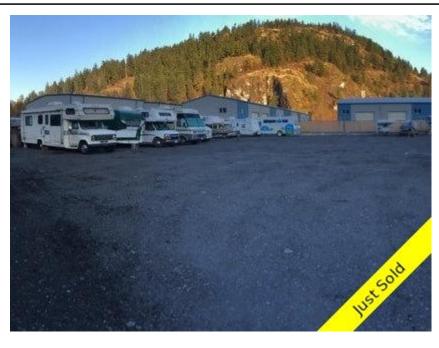

## Description

INVEST IN PEMBERTON'S ONLY INDUSTRIAL PARK AS DEMAND CONTINUES TO INCREASE

This sunny .47 acre level lot is fully fenced and privacy screened with great Mt. Currie views. Currently operating as a storage business, the client list generates a nice monthly income that could easily increase as storage is in high demand. A six-inch village water line, four-inch village sewer line, and a hydro transformer are all on the site with a recycled pavement base. Under current Pemberton zoning, four residential units are allowed with 50% site coverage. Another storage business across the street is also available for sale.