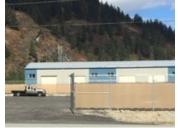

## Description

INVEST IN PEMBERTON'S ONLY INDUSTRIAL PARK AS DEMAND CONTINUES TO INCREASE

This sunny .47 acre level lot is fully fenced and privacy screened with great Mt. Currie views. Currently operating as a storage business, the client list generates a nice monthly income that could easily increase as storage is in high demand. A six-inch village water line, four-inch village sewer line, and a hydro transformer are all on the site with a recycled pavement base. Under current Pemberton zoning, four residential units are allowed with 50% site coverage. Another storage business across the street is also available for sale.