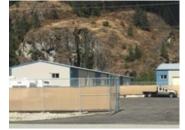

## Description

INVEST IN PEMBERTON'S ONLY INDUSTRIAL PARK AS DEMAND CONTINUES TO INCREASE

This sunny .47 acre level lot is fully fenced and privacy screened with great Mt. Currie views. Currently operating as a storage business, the client list generates a nice monthly income that could easily increase as storage is in high demand. A six-inch village water line, four-inch village sewer line, and a hydro transformer are all on the site with a recycled pavement base. Under current Pemberton zoning, four residential units are allowed with 50% site coverage. Another storage business across the street is also available for sale.