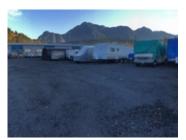

## Description

INVEST IN PEMBERTON'S ONLY INDUSTRIAL PARK AS DEMAND CONTINUES TO INCREASE

This sunny .47 acre level lot is fully fenced and privacy screened with great Mt. Currie views. Currently operating as a storage business, the client list generates a nice monthly income that could easily increase as storage is in high demand. A six-inch village water line, four-inch village sewer line, and a hydro transformer are all on the site with a recycled pavement base. Under current Pemberton zoning, four residential units are allowed with 50% site coverage. Another storage business across the street is also available for sale.