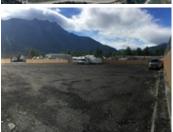

## Description

INVEST IN PEMBERTON'S ONLY INDUSTRIAL PARK AS DEMAND CONTINUES TO INCREASE

This sunny .47 acre level lot is fully fenced and privacy screened with great Mt. Currie views. Currently operating as a storage business, the client list generates a nice monthly income that could easily increase as storage is in high demand. A six-inch village water line, four-inch village sewer line, and a hydro transformer are all on the site with a recycled pavement base. Under current Pemberton zoning, four residential units are allowed with 50% site coverage. Another storage business across the street is also available for sale.