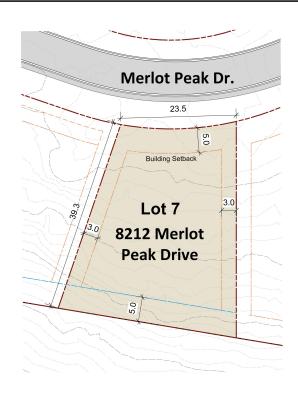

Frank Ingham Phone: (604) 230-8167

Mobile: (604) 230-8167

Fax:

Email: frank@frankingham.com

Office: (604) 230-8167

West Vancouver 2397 Marine Drive West Vancouver, BC V7V 1K9

8212 MERLOT PEAK DRIVE, Pemberton, Pemberton, BC, V0N 2L3, Ca

MLS®# R2806499

\$629,000

13,024 sq.ft.

Other

**Property Value** 

**Lot Size Area** 

**Type** 

## Description

Design Your Mountain Sanctuary! Welcome to 8212 Merlot Peak Drive, Pemberton, your exclusive retreat on a sought-after south-west facing lot. Presenting 13,000+ sqft of potential for your dream home, flourishing garden, and more. Discover ski tours, cross-country skiing, and heli-skiing in winter; explore mountain biking, golfing, and horseback riding as nature awakens. Paraglide above, fish in serene waters, and conquer rapids for thrill. Local markets, galleries, and craft shops invite leisure and the world famous Whistler Blackcomb mountain and Joffre Lake all within a 20 minute drive. Zoning also allows for a carriage house, providing additional space for guests, a home office, or a rental unit. This is more than just land—it's where nature's beauty marries luxury living.