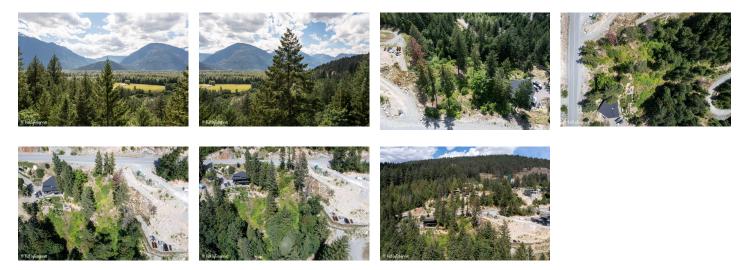

## Description

A stunning building lot in the upcoming neighbourhood The Ridge, Pemberton BC. Nestled amidst natural beauty, surrounded by majestic mountain views, this exceptional property is a canvas awaiting your vision. Spanning 33279 sq ft, this expansive parcel of land presents endless possibilities for your dream residence, a serene retreat, or an investment opportunity. The area offers a perfect blend of privacy and accessibility, an idyllic setting for your future endeavors. With its prime location, Pebble Creek Drive grants you easy access to all that Pemberton has to offer. Imagine being just moments away from world-class hiking, biking, skiing, and fishing. Embrace the allure of the mountains, and the endless possibilities of this magnificent property. Act now and make your dreams a reality.