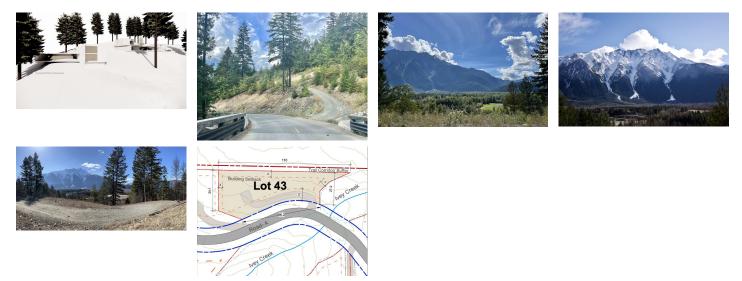

## Description

Lot 43 at The Ridge is one of the most desirable estate lots in Pemberton. Ideally nestled above Ivey Creek, this flat and private 30,237 sq ft lot offers all day sunshine and breathtaking views of the valley. Only 30 minutes drive to the world class resort of Whistler Blackcomb and easy access to the renowned Mackenzie bike trail network, as well as, nearby Friendship and Sea to Sky Trails. Den Duyf Park is situated just below, the future site of a recreation complex including a swimming pool. Zoning allows for separate carriage house and a detached garage. Lot is 300 feet above the valley floor with beautiful mature trees on site. Utilities are pulled to the lot line and GST is PAID! Unique option to purchase lot 44 and 43 for a total of 1.45 acres. Join the vibrant growing community of