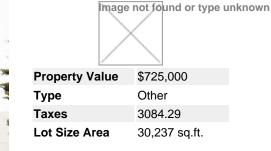

## Description

Lot 43 at The Ridge is one of the most desirable estate lots in Pemberton. Ideally nestled above Ivey Creek, this flat and private 30,237 sq ft lot offers all day sunshine and breathtaking views of the valley. Only 30 minutes drive to the world class resort of Whistler Blackcomb and easy access to the renowned Mackenzie bike trail network, as well as, nearby Friendship and Sea to Sky Trails. Den Duyf Park is situated just below, the future site of a recreation complex including a swimming pool. Zoning allows for separate carriage house and a detached garage. Lot is 300 feet above the valley floor with beautiful mature trees on site. Utilities are pulled to the lot line and GST is PAID! Unique option to purchase lot 44 and 43 for a total of 1.45 acres. Join the vibrant growing community of