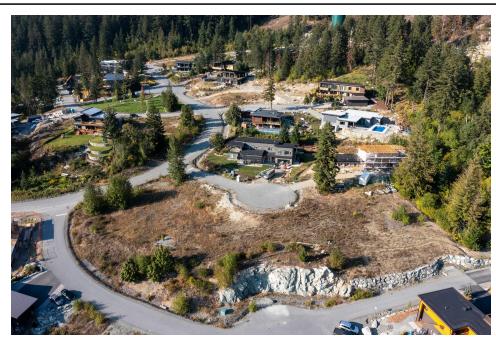

## 1602 SISQA PEAK DRIVE, Pemberton, Pemberton, BC, V0N 2L1, Ca

MLS®# R2813943

| Property Value | \$729,000 |
|----------------|-----------|
| Туре           | Other     |
| Taxes          | 2689.0    |

## Description

The most spectacular lot in Pemberton has officially hit the market! Now is your chance to build your dream home on this .437 acre lot, with out of this world views. Perched high on The Ridge, one of Pemberton's most sought-after neighbourhoods, this ready to build lot overlooks the Pemberton Valley with breathtaking views of Mount Currie. The location provides 365 days of sun and the terrain boasts natural stability that us un-matched by those surrounding it. You're also allowed to have two accessory buildings, one of which can be additional accommodation. The surrounding biking/hiking trails ensure that adventure is right out your front door. The future community sports facility is located nearby and a 30 minute drive takes you to Whistler to hit the slopes!