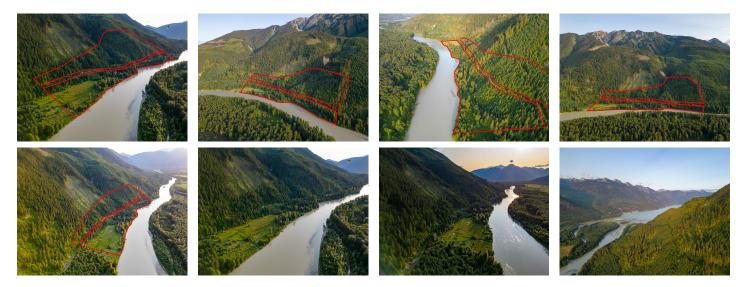

## Description

Nestled amidst British Columbia's stunning landscape, this 55-acre parcel boasts nearly 1000 feet of the Lillooet River's frontage. A sanctuary of privacy, the property is adorned with dense evergreens and native wildlife, yet remains a mere 20-minute drive from downtown Pemberton. Just 25 miles south of the world-famous ski resort town of Whistler. Property can be used as a campground - campground permit is easy to obtain according to the Seller. The gravel road that bi sects the property belongs to the seller who has given a "Right of Way" to the city. Current zoning does NOT allow subdivision of the property. This off grid land offers a perfect blend of secluded tranquility and proximity to renowned destinations.