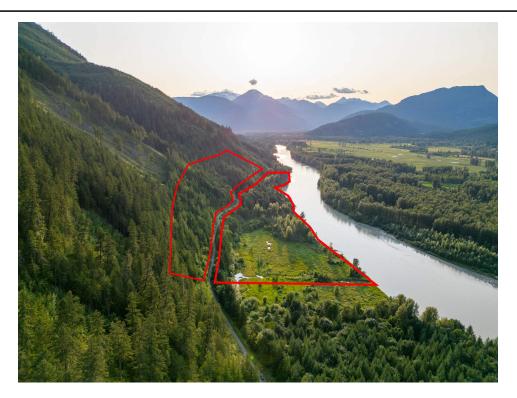

## Description

Nestled amidst British Columbia's stunning landscape, this 55-acre parcel boasts nearly 1000 feet of the Lillooet River's frontage. A sanctuary of privacy, the property is adorned with dense evergreens and native wildlife, yet remains a mere 20-minute drive from downtown Pemberton. Just 25 miles south of the world-famous ski resort town of Whistler. Property can be used as a campground - campground permit is easy to obtain according to the Seller. The gravel road that bi sects the property belongs to the seller who has given a "Right of Way" to the city. Current zoning does NOT allow subdivision of the property. This off grid land offers a perfect blend of secluded tranquility and proximity to renowned destinations.