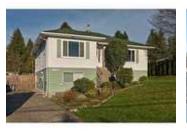

## 8962 RUSSELL Drive, Nordel, N. Delta, British Columbia, V4C 4R1, Canada

|               | $\times$                                   |
|---------------|--------------------------------------------|
| roperty Value | \$544,900                                  |
| уре           | House                                      |
| tyle          | 2 Storey                                   |
| asement       | Full, Fully<br>Finished,<br>Separate Entry |
| ear Built     | 1938                                       |
| axes          | 2476                                       |
| iving Area    | 2,320 sq.ft.                               |
| ot Frontage   | 60 ft                                      |
| ot Depth      | 96 ft                                      |
| ot Size Area  | 5,760 sq.ft.                               |
| edrooms       | 5                                          |
| athrooms      | 2 full                                     |

## Description

The moment you enter, feel the warmth & begin to appreciate the unique features. Among them the unusually spacious rooms for a home of this vintage. The restorers endeavored to retain it's original character from the classic glass & brass d oor knobs, solid wood doors, ornate ceiling detail & kitchen wall wainscotting to the extraordinary embossed living room wall & the restored original solid wood floors. Retro styled new kitchen cabinets with new flooring, granite countertops & backsplashes along with an elegant new mantle & gas fireplace in the living room plus an updated bathroom. Two bedroom suite down with gas fireplace, shared laundry & lots of storage. Deck, fenced yard & raised garden boxes. You must see inside today!