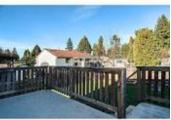

## Description

The moment you enter, feel the warmth & begin to appreciate the unique features. Among them the unusually spacious rooms for a home of this vintage. The restorers endeavored to retain it's original character from the classic glass & brass d oor knobs, solid wood doors, ornate ceiling detail & kitchen wall wainscotting to the extraordinary embossed living room wall & the restored original solid wood floors. Retro styled new kitchen cabinets with new flooring, granite countertops & backsplashes along with an elegant new mantle & gas fireplace in the living room plus an updated bathroom. Two bedroom suite down with gas fireplace, shared laundry & lots of storage. Deck, fenced yard & raised garden boxes. You must see inside today!