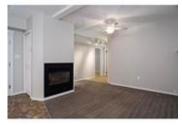

## Description

The moment you enter, feel the warmth & begin to appreciate the unique features. Among them the unusually spacious rooms for a home of this vintage. The restorers endeavored to retain it's original character from the classic glass & brass d oor knobs, solid wood doors, ornate ceiling detail & kitchen wall wainscotting to the extraordinary embossed living room wall & the restored original solid wood floors. Retro styled new kitchen cabinets with new flooring, granite countertops & backsplashes along with an elegant new mantle & gas fireplace in the living room plus an updated bathroom. Two bedroom suite down with gas fireplace, shared laundry & lots of storage. Deck, fenced yard & raised garden boxes. You must see inside today!