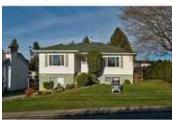

## 8962 RUSSELL Drive, Nordel, N. Delta, British Columbia, V4C 4R1, Canada

|               | $\times$                                   |
|---------------|--------------------------------------------|
| roperty Value | \$544,900                                  |
| уре           | House                                      |
| tyle          | 2 Storey                                   |
| asement       | Full, Fully<br>Finished,<br>Separate Entry |
| ear Built     | 1938                                       |
| axes          | 2476                                       |
| iving Area    | 2,320 sq.ft.                               |
| ot Frontage   | 60 ft                                      |
| ot Depth      | 96 ft                                      |
| ot Size Area  | 5,760 sq.ft.                               |
| edrooms       | 5                                          |
| athrooms      | 2 full                                     |

## Description

The moment you enter, feel the warmth & begin to appreciate the unique features. Among them the unusually spacious rooms for a home of this vintage. The restorers endeavored to retain it's original character from the classic glass & brass d oor knobs, solid wood doors, ornate ceiling detail & kitchen wall wainscotting to the extraordinary embossed living room wall & the restored original solid wood floors. Retro styled new kitchen cabinets with new flooring, granite countertops & backsplashes along with an elegant new mantle & gas fireplace in the living room plus an updated bathroom. Two bedroom suite down with gas fireplace, shared laundry & lots of storage. Deck, fenced yard & raised garden boxes. You must see inside today!