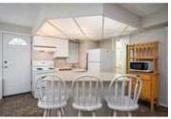

## Description

The moment you enter, feel the warmth & begin to appreciate the unique features. Among them the unusually spacious rooms for a home of this vintage. The restorers endeavored to retain it's original character from the classic glass & brass d oor knobs, solid wood doors, ornate ceiling detail & kitchen wall wainscotting to the extraordinary embossed living room wall & the restored original solid wood floors. Retro styled new kitchen cabinets with new flooring, granite countertops & backsplashes along with an elegant new mantle & gas fireplace in the living room plus an updated bathroom. Two bedroom suite down with gas fireplace, shared laundry & lots of storage. Deck, fenced yard & raised garden boxes. You must see inside today!