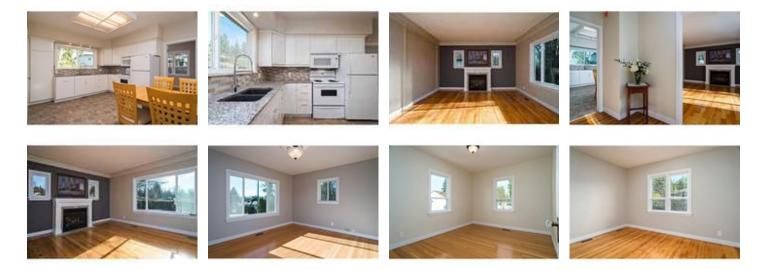

## Description

The moment you enter, feel the warmth & begin to appreciate the unique features. Among them the unusually spacious rooms for a home of this vintage. The restorers endeavored to retain it's original character from the classic glass & brass d oor knobs, solid wood doors, ornate ceiling detail & kitchen wall wainscotting to the extraordinary embossed living room wall & the restored original solid wood floors. Retro styled new kitchen cabinets with new flooring, granite countertops & backsplashes along with an elegant new mantle & gas fireplace in the living room plus an updated bathroom. Two bedroom suite down with gas fireplace, shared laundry & lots of storage. Deck, fenced yard & raised garden boxes. You must see inside today!