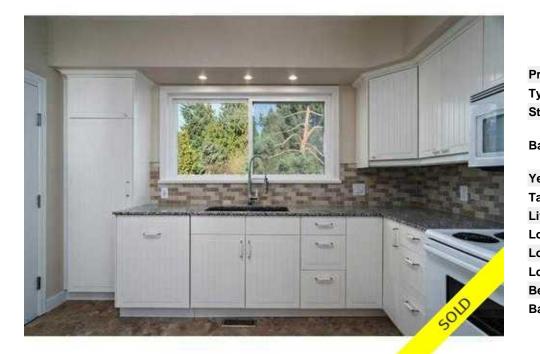

## Description

The moment you enter, feel the warmth & begin to appreciate the unique features. Among them the unusually spacious rooms for a home of this vintage. The restorers endeavored to retain it's original character from the classic glass & brass d oor knobs, solid wood doors, ornate ceiling detail & kitchen wall wainscotting to the extraordinary embossed living room wall & the restored original solid wood floors. Retro styled new kitchen cabinets with new flooring, granite countertops & backsplashes along with an elegant new mantle & gas fireplace in the living room plus an updated bathroom. Two bedroom suite down with gas fireplace, shared laundry & lots of storage. Deck, fenced yard & raised garden boxes. You must see inside today!