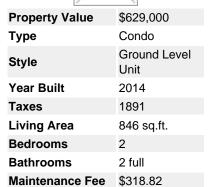

## Description

One level living at it's finest. Rare, south facing and secure garden suite at Polygon's latest and most sought after development, The Residences at Queen Mary. Enjoy all day sunshine and spectacular views of Vancouver's skyline and in ner harbour. Very private outlook with a lush garden oasis complete with a lawn, dogwood tree, rose bushes, and yew hedges. Ideally located beside W Victoria Park and 1 block from Lonsdale amenities including the new Whole Foods. Soaring 9' ceilings with radiant heated floors, gas range, Fisher Paykel stainless steel appliances, and a 5 piece master en-suite. Comes with the best parking stall in the building, bike storage, 2-5-10 Year New Home Warranty and a storage locker.