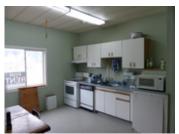

## Description

Prime industrial property with access from both Timberlane and Stonecutter roads for subdivision potential. This 1.134 acre flat level lot has great traffic exposure to surrounding businesses. A 960 sq. ft. modular building with offices, full kitchen plus 2 bedrooms & 2 bathrooms 1 with a shower, is included along with a storage shed. The property has been operated as a concrete plant in the past with government approved 3 stage settling ponds & a 2 inch water service that runs across the whole property. All DCC's have been paid & there is an environmental audit available as well. A separate power service is located at the opposite end of the property from the building. Municipal water and sewer along with hydro are available to both ends of the lot. The M-1 zoning allows for multiple uses plus four residential units. This package has huge potential with plenty of options down the road with income in the meantime...Easy to show anytime!