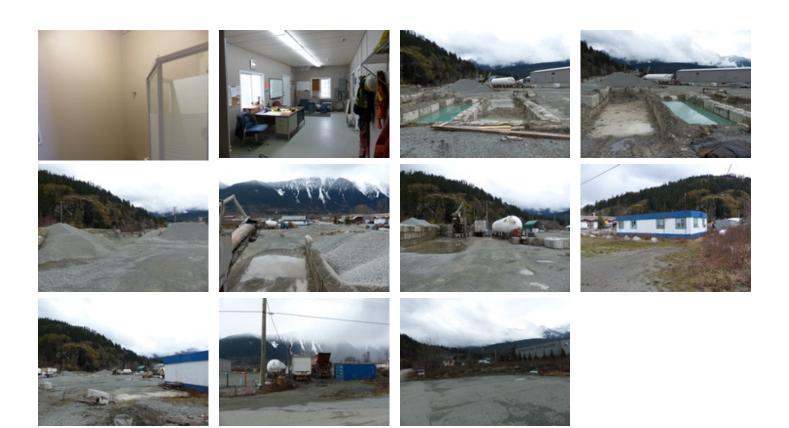

## Description

Prime industrial property with access from both Timberlane and Stonecutter roads for subdivision potential. This 1.134 acre flat level lot has great traffic exposure to surrounding businesses. A 960 sq. ft. modular building with offices, full kitchen plus 2 bedrooms & 2 bathrooms 1 with a shower, is included along with a storage shed. The property has been operated as a concrete plant in the past with government approved 3 stage settling ponds & a 2 inch water service that runs across the whole property. All DCC's have been paid & there is an environmental audit available as well. A separate power service is located at the opposite end of the property from the building. Municipal water and sewer along with hydro are available to both ends of the lot. The M-1 zoning allows for multiple uses plus four residential units. This package has huge potential with plenty of options down the road with income in the meantime...Easy to show anytime!