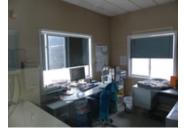

## Description

Prime industrial property with access from both Timberlane and Stonecutter roads for subdivision potential. This 1.134 acre flat level lot has great traffic exposure to surrounding businesses. A 960 sq. ft. modular building with offices, full kitchen plus 2 bedrooms & 2 bathrooms 1 with a shower, is included along with a storage shed. The property has been operated as a concrete plant in the past with government approved 3 stage settling ponds & a 2 inch water service that runs across the whole property. All DCC's have been paid & there is an environmental audit available as well. A separate power service is located at the opposite end of the property from the building. Municipal water and sewer along with hydro are available to both ends of the lot. The M-1 zoning allows for multiple uses plus four residential units. This package has huge potential with plenty of options down the road with income in the meantime...Easy to show anytime!