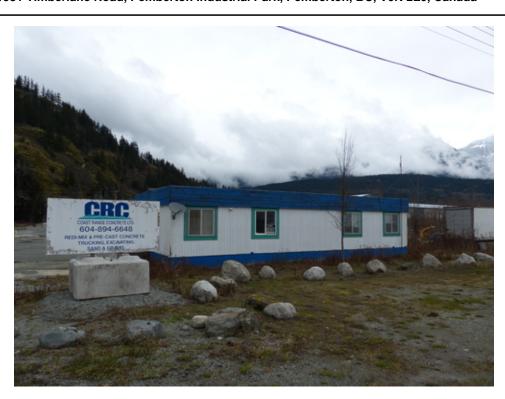

## 1931 Timberlane Road, Pemberton Industrial Park, Pemberton, BC, V0N 2L0, Canada

## Description

Prime industrial property with access from both Timberlane and Stonecutter roads for subdivision potential. This 1.134 acre flat level lot has great traffic exposure to surrounding businesses. A 960 sq. ft. modular building with offices, full kitchen plus 2 bedrooms & 2 bathrooms 1 with a shower, is included along with a storage shed. The property has been operated as a concrete plant in the past with government approved 3 stage settling ponds & a 2 inch water service that runs across the whole property. All DCC's have been paid & there is an environmental audit available as well. A separate power service is located at the opposite end of the property from the building. Municipal water and sewer along with hydro are available to both ends of the lot. The M-1 zoning allows for multiple uses plus four residential units. This package has huge potential with plenty of options down the road with income in the meantime...Easy to show anytime!