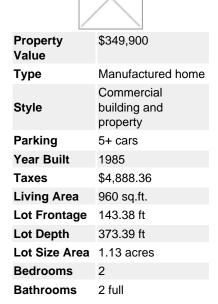

## Description

Prime industrial property with access from both Timberlane and Stonecutter roads for subdivision potential. This 1.134 acre flat level lot has great traffic exposure to surrounding businesses. A 960 sq. ft. modular building with offices, full kitchen plus 2 bedrooms & 2 bathrooms 1 with a shower, is included along with a storage shed. The property has been operated as a concrete plant in the past with government approved 3 stage settling ponds & a 2 inch water service that runs across the whole property. All DCC's have been paid & there is an environmental audit available as well. A separate power service is located at the opposite end of the property from the building. Municipal water and sewer along with hydro are available to both ends of the lot. The M-1 zoning allows for multiple uses plus four residential units. This package has huge potential with plenty of options down the road with income in the meantime...Easy to show anytime!