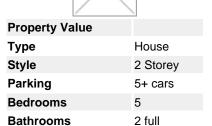

## Description

Ryan Creek Lodge - Beautiful, Large Home in Pemberton Valley.

Nestled in the beautiful Pemberton Valley between the Lillooet and Ryan Rivers, this large 43 acre property offers all the privacy you need to enjoy a relaxing weekend away. Enjoy breathtaking views of Mt. Currie and surrounding mountains. Take a refreshing dip in the large pool after mountain biking during those hot summer days, or warm up in the hot tub after a hard day skiing or snowmobiling. This charming rancher is perfect for large groups or multiple family getaways. Sleeps 14 people with 5 bedrooms and 3 full bathrooms and can comfortably accommodate 3 families with kids. Large gourmet kitchen and dining table that comfortably seats 12 is perfect for entertaining large gatherings and dining. Sit at the island bar or the large dining table and still converse while the chefs are making dinner.

Bed configuration with all new linens and mattresses:

Master Bed - 1 Queen and 1 single bed with full ensuite

Bed 2 – 1 Queen

Bed 3 - double bunk beds

Bed 4-1 single bund and single bed

Bed 5 – Queen Bed

Pemberton has all the outdoor activities you can imagine; it's the perfect balance of relaxing and active depending on your mood.