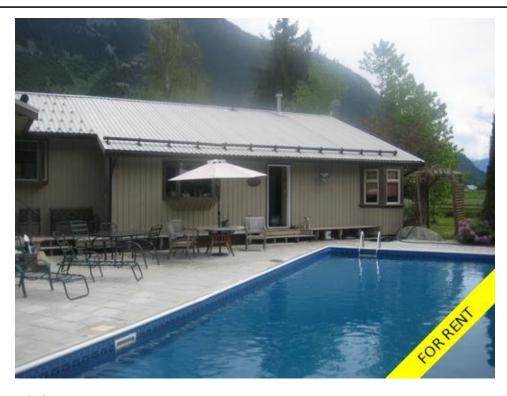

## Description

Ryan Creek Lodge - Beautiful, Large Home in Pemberton Valley.

Nestled in the beautiful Pemberton Valley between the Lillooet and Ryan Rivers, this large 43 acre property offers all the privacy you need to enjoy a relaxing weekend away. Enjoy breathtaking views of Mt. Currie and surrounding mountains. Take a refreshing dip in the large pool after mountain biking during those hot summer days, or warm up in the hot tub after a hard day skiing or snowmobiling. This charming rancher is perfect for large groups or multiple family getaways. Sleeps 14 people with 5 bedrooms and 3 full bathrooms and can comfortably accommodate 3 families with kids. Large gourmet kitchen and dining table that comfortably seats 12 is perfect for entertaining large gatherings and dining. Sit at the island bar or the large dining table and still converse while the chefs are making dinner.