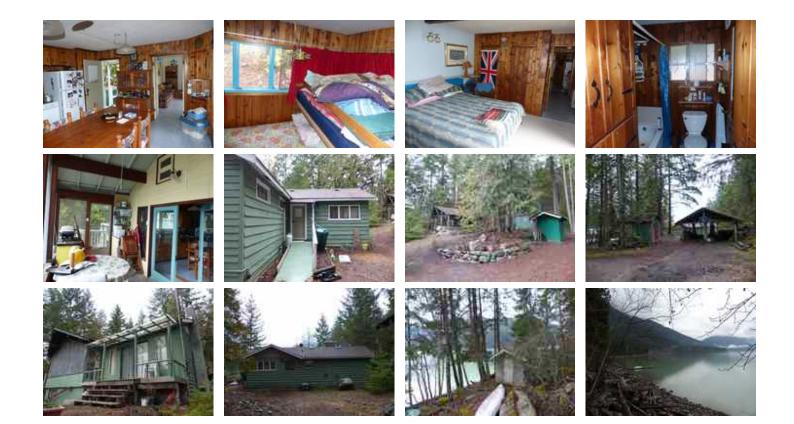

## Description

Paradise Found! The perfect family getaway for over 40 years could be yours next. Approximately 100 feet of easy access to Lillooet Lake waterfront with panoramic mountain views. The spacious 2 bedroom 1 bathroom home is wired & includes an airtight wood stove, kitchen wood stove, propane fridge & stove, enclosed porch, covered deck plus a huge open deck for plenty of year round sun. Great lake views from across the whole front of the cabin inside & out. Solar panels & generator included. Huge covered carport. 3 outbuildings. Tons of parking. Workshop under cabin. 30 mins to Pemberton. 1 hour to Whistler. Hike, fish, swim, canoe, sup at your family cabin for generations to come. Very rarely available. A true 4 season getaway!