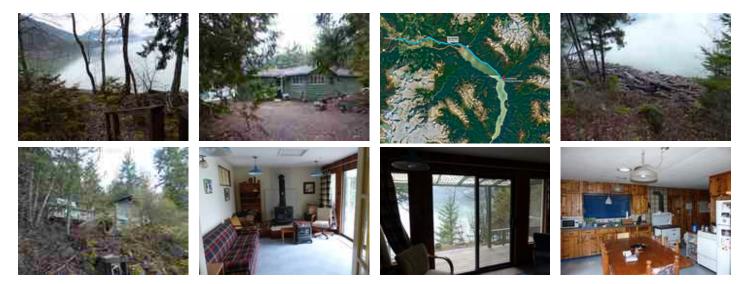

## Description

Paradise Found! The perfect family getaway for over 40 years could be yours next. Approximately 100 feet of easy access to Lillooet Lake waterfront with panoramic mountain views. The spacious 2 bedroom 1 bathroom home is wired & includes an airtight wood stove, kitchen wood stove, propane fridge & stove, enclosed porch, covered deck plus a huge open deck for plenty of year round sun. Great lake views from across the whole front of the cabin inside & out. Solar panels & generator included. Huge covered carport. 3 outbuildings. Tons of parking. Workshop under cabin. 30 mins to Pemberton. 1 hour to Whistler. Hike, fish, swim, canoe, sup at your family cabin for generations to come. Very rarely available. A true 4 season getaway!