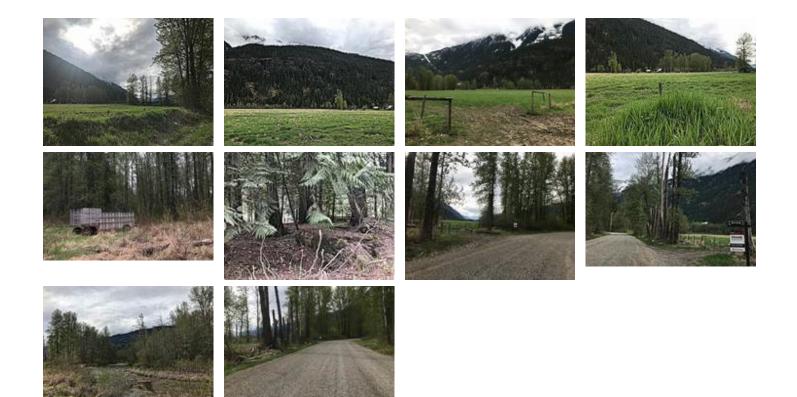

## Description

Introducing this large farming estate property, available for the first time, in the beautiful Pemberton Meadows. Owned by the same family for 4 generations, the property comprises of over 245 acres and is 1/2 hour from downtown Pemberton. Currently there are approximately 120 fenced acres being farmed for hay and cattle grazing with the opportunity to turn the balance of the land into production as well. With 1.25 kms of Lillooet River frontage and level fertile farm land, along with several forested areas, a property such as this rarely becomes available. The adjacent 145 acres as is also available for the first time in decades and, combined, would make one amazing land holding to start your own family legacy. Call for information package today and take a drive to the country with me today.