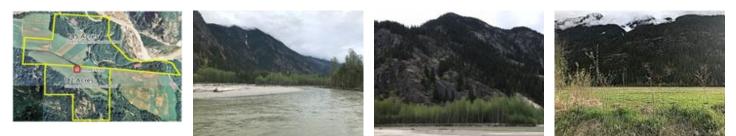

## Description

Introducing this large farming estate property, available for the first time, in the beautiful Pemberton Meadows. Owned by the same family for 4 generations, the property comprises of over 245 acres and is 1/2 hour from downtown Pemberton. Currently there are approximately 120 fenced acres being farmed for hay and cattle grazing with the opportunity to turn the balance of the land into production as well. With 1.25 kms of Lillooet River frontage and level fertile farm land, along with several forested areas, a property such as this rarely becomes available. The adjacent 145 acres as is also available for the first time in decades and, combined, would make one amazing land holding to start your own family legacy. Call for information package today and take a drive to the country with me today.