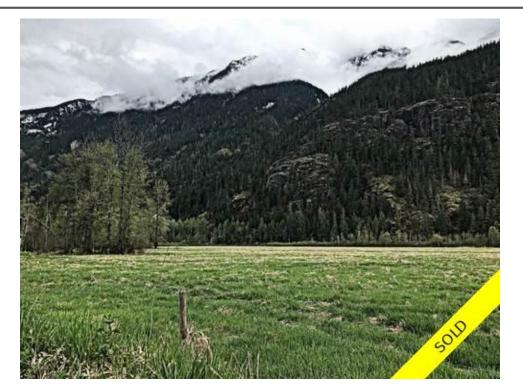

## Description

Introducing this large farming estate property, available for the first time, in the beautiful Pemberton Meadows. Owned by the same family for 4 generations, the property comprises of over 245 acres and is 1/2 hour from downtown Pemberton. Currently there are approximately 120 fenced acres being farmed for hay and cattle grazing with the opportunity to turn the balance of the land into production as well. With 1.25 kms of Lillooet River frontage and level fertile farm land, along with several forested areas, a property such as this rarely becomes available. The adjacent 145 acres as is also available for the first time in decades and, combined, would make one amazing land holding to start your own family legacy. Call for information package today and take a drive to the country with me today.