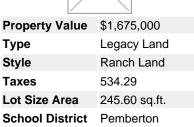

Frank Ingham none: (604) 230-8167 bbile: (604) 230-8167 Fax:

Email: frank@frankingham.com Office: (604) 230-8167 West Vancouver 2397 Marine Drive West Vancouver, BC V7V 1K9



## DL 815 PEMBERTON MEADOW ROAD, LEGACY RANCH LAND 245 ACRES, Pemberton, BC, V0N 2L0, Canada



## MLS®# R2263668

mage not found or type unknown



## Description

Introducing this large farming estate property, available for the first time, in the beautiful Pemberton Meadows. Owned by the same family for 4 generations, the property comprises of over 245 acres and is 1/2 hour from downtown Pemberton. Currently there are approximately 120 fenced acres being farmed for hay and cattle grazing with the opportunity to turn the balance of the land into production as well. With 1.25 kms of Lillooet River frontage and level fertile farm land, along with several forested areas, a property such as this rarely becomes available. The adjacent 145 acres as is also available for the first time in decades and, combined, would make one amazing land holding to start your own family legacy. Call for information package today and take a drive to the c