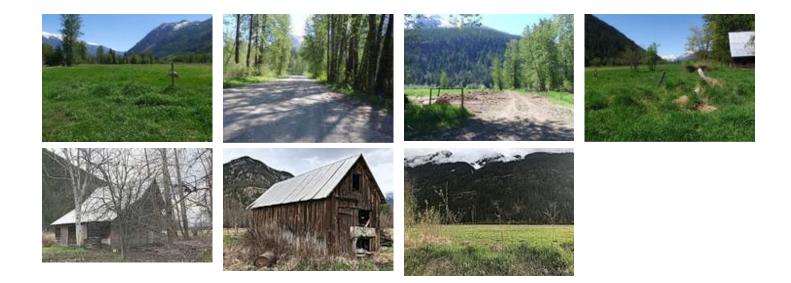

## Description

Pemberton's Echo Ranch, located 1/2 hour from downtown Pemberton, is now on the market for the first time in decades. The original heritage homestead, estimated to have been constructed in 1917, stands stoically on the land as a historical reminder of the 4 local generations who have cared for the property over a lifetime. Named after the echoes that bounce off the Pemberton Meadows mountains, the 142 acre estate is known for its abundance of sunlight, prime farmland, panoramic views, and wandering streams. It is truly a rare find with properties like this available in limited numbers. The adjacent 245 acres is also available for the first time in decades and, combined, would make one amazing land holding to start your own family legacy. Full information package is available so call today!