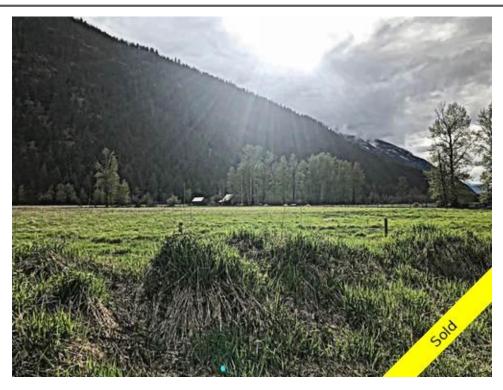

## Description

Pemberton's Echo Ranch, located 1/2 hour from downtown Pemberton, is now on the market for the first time in decades. The original heritage homestead, estimated to have been constructed in 1917, stands stoically on the land as a historical reminder of the 4 local generations who have cared for the property over a lifetime. Named after the echoes that bounce off the Pemberton Meadows mountains, the 142 acre estate is known for its abundance of sunlight, prime farmland, panoramic views, and wandering streams. It is truly a rare find with properties like this available in limited numbers. The adjacent 245 acres is also available for the first time in decades and, combined, would make one amazing land holding to start your own family legacy. Full information package is available so call today!