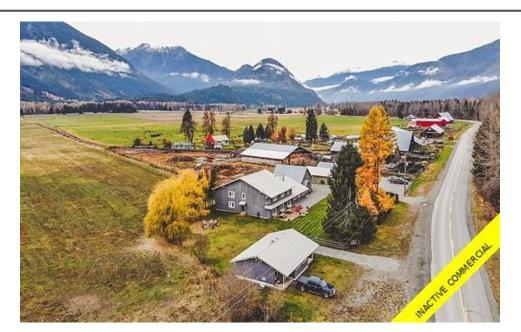

## 8751 PEMBERTON MEADOWS ROAD, Copperdome Outdoor Adventure Lodging & Education Facility, Pemberton, British Columbia, V0N 2L0, Canada

## Description

LODGE and DUPLEX ON 1.12 ACRES 2 LEGAL PARCELS and 19 BEDROOMS

Copperdome Lodge offers an incredibly unique setting and opportunity in Pemberton Valley. Situated next to the Lillooet River among farms and mountains, The Lodge has been used for many years as an outdoor school and home base for students, staff, and guests.

The views from the property are panoramic with year-round sun and easy access to unlimited recreation including back country skiing, snowmobiling, hiking, golf, biking, fishing, hunting, and horseback riding. The over 10,000 sq ft facility includes a commercial kitchen, new garage, storage, and water treatment system building. This is a turn key facility with all furnishings included in the sale.