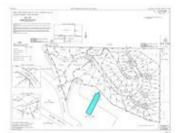

## 7508 PEBBLE CREEK DRIVE, Pemberton, Pemberton, BC, V0N 2L0, Canada

MLS®# R2339393

Property Value \$449,000

Type Other

Lot Depth 298.45 ft

Lot Size Area 28,416.70 sq.ft.

School District Pemberton

## Description

Dreams can come true at The Ridge - Pemberton's most exclusive subdivision address. Join the other gorgeous new homes being built now on this fully serviced South facing estate sized property with panoramic Mt Currie & valley views from this hillside oasis. The driveway and building site are awaiting on this .652 acre parcel. Hike, bike, golf, shop and horse back ride within minutes and an easy walk to the new soccer fields right below. Whistler is just a 25 minute drive away. The Ridge is "The" place to live in Pemberton. Take a drive by & see for yourself. Lot 7 now available too @ \$549,000 for .63 of an acre. You will be in Heaven – guaranteed!