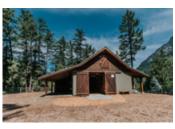

## Description

A park like setting of 5 acres in total privacy with mountain views located in the Country Estate Owl Ridge area yet only 15 minutes from Pemberton. Well treed and landscaped with a winding driveway past the basketball court that leads to an oversized double garage with a one bedroom suite above then on to executive style 2 bedroom & den home with vaulted ceilings with plenty of skylights. Horse lovers will appreciate the barn design, cross fenced areas plus exercise trails that wind through the property. The gardens are gorgeous and the night lighting superb. The property has been meticulously maintained and backs on to crown land for endless trails plus access to the Birkenhead River. Acreage perfect for folks who love the call of the outdoors and nature. Super Sweet on a quiet cul-de-sac street!