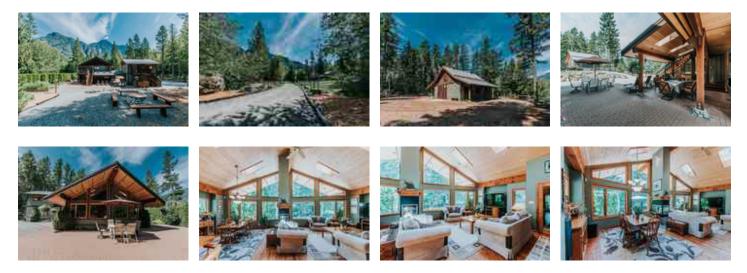

## Description

A park like setting of 5 acres in total privacy with mountain views located in the Country Estate Owl Ridge area yet only 15 minutes from Pemberton. Well treed and landscaped with a winding driveway past the basketball court that leads to an oversized double garage with a one bedroom suite above then on to executive style 2 bedroom & den home with vaulted ceilings with plenty of skylights. Horse lovers will appreciate the barn design, cross fenced areas plus exercise trails that wind through the property. The gardens are gorgeous and the night lighting superb. The property has been meticulously maintained and backs on to crown land for endless trails plus access to the Birkenhead River. Acreage perfect for folks who love the call of the outdoors and nature. Super Sweet on a quiet cul-de-sac street!