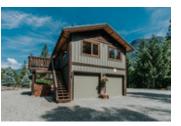

## 1928 SWEETWATER LANE, 5 ACRE PRISTINE HORSE PROPERTY ON QUIET, END OF ROAD CUL-DE-SAC IN OWL RIDGE, Pemberton, BC, V0N 2K0, Canada

## Description

A park like setting of 5 acres in total privacy with mountain views located in the Country Estate Owl Ridge area yet only 15 minutes from Pemberton. Well treed and landscaped with a winding driveway past the basketball court that leads to an oversized double garage with a one bedroom suite above then on to executive style 2 bedroom & den home with vaulted ceilings with plenty of skylights. Horse lovers will appreciate the barn design, cross fenced areas plus exercise trails that wind through the property. The gardens are gorgeous and the night lighting superb. The property has been meticulously maintained and backs on to crown land for endless trails plus access to the Birkenhead River. Acreage perfect for folks who love the call of the outdoors and nature. Super Sweet on a quiet cul-de-sac street!