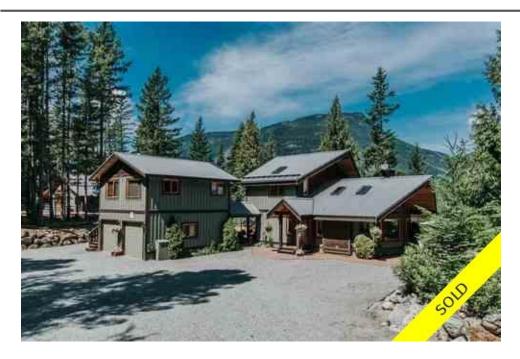

## 1928 SWEETWATER LANE, 5 ACRE PRISTINE HORSE PROPERTY ON QUIET, END OF ROAD CUL-DE-SAC IN OWL RIDGE, Pemberton, BC, V0N 2K0, Canada

## Description

A park like setting of 5 acres in total privacy with mountain views located in the Country Estate Owl Ridge area yet only 15 minutes from Pemberton. Well treed and landscaped with a winding driveway past the basketball court that leads to an oversized double garage with a one bedroom suite above then on to executive style 2 bedroom & den home with vaulted ceilings with plenty of skylights. Horse lovers will appreciate the barn design, cross fenced areas plus exercise trails that wind through the property. The gardens are gorgeous and the night lighting superb. The property has been meticulously maintained and backs on to crown land for endless trails plus access to the Birkenhead River. Acreage perfect for folks who love the call of the outdoors and nature. Super Sweet on a quiet cul-de-sac street!