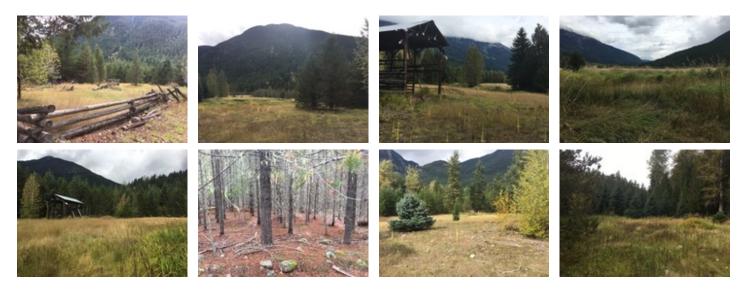

## Description

Your terrestrial paradise awaits with this magnificent property. This 118.9 acre parcel of land is a combination of a hillside, treed area, with multiple cleared sites covering 14.6 acres and a 104.3 acre agricultural field. Enjoy spectacular views of meadows and mountains, complete with two lakes close by to enjoy. Phelix Creek, a licensed water source also meanders through a portion of the land. This unique parcel is zoned Agriculture 1, which allows for agriculture, agri-tourism activities and accommodations, a cannabis production facility, detached dwelling/farm residence, farm stand, gathering for events, riding academy, bed and breakfast or adventure tourism.