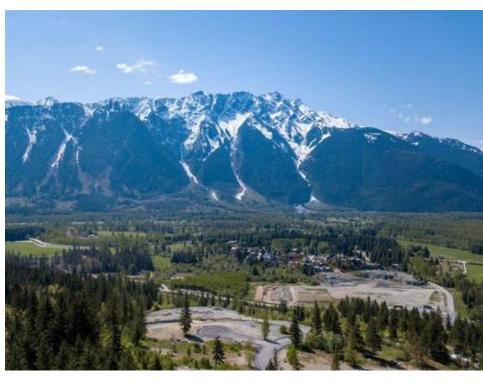

## SL12 WHITECAP STREET, Pemberton, Pemberton, BC, V0N 2L0, Ca

MLS®# R2422822

| Property Value | \$389,900     |
|----------------|---------------|
| Туре           | Other         |
| Lot Size Area  | 16,213 sq.ft. |

## Description

Enjoy Pemberton's premiere neighbourhood from your dream home on Lot 12, The Ridge. Sun and views all day long from this easy build lot. Zoning is very flexible allowing you to build up to 6500 sq ft of living space including 2 accessory buildings. Easy access to all recreation that Pemberton has to offer and only 30 minutes drive to the world class resort Whistler Blackcomb. Lot 26 is also available