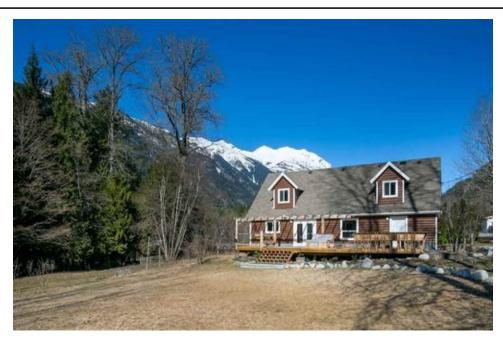

## Description

Straight from a storybook, this immaculate 5+ acre hobby farm is the epitome of a quiet, sun-drenched oasis. The charming 4 bdrm/3 bath family home has patios perfect for entertaining that take advantage of the surrounding mountain views, spring waterfalls and Poole Creek (bordering the entire property). 1750 sq ft. barn/workshop with tack room, a hay barn, insulated chicken coop, a 100' drilled well and fencing around the entire property, makes this ideal for the horse or animal enthusiast. Located in a sunny pineapple belt, the longer growing season is perfect for your 60' X 100' permaculture designed Mandala veggie & berry garden and abundance of mature fruit trees. Welcome to your little piece of heaven!