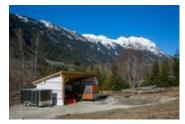

## Description

Straight from a storybook, this immaculate 5+ acre hobby farm is the epitome of a quiet, sun-drenched oasis. The charming 4 bdrm/3 bath family home has patios perfect for entertaining that take advantage of the surrounding mountain views, spring waterfalls and Poole Creek (bordering the entire property). 1750 sq ft. barn/workshop with tack room, a hay barn, insulated chicken coop, a 100' drilled well and fencing around the entire property, makes this ideal for the horse or animal enthusiast. Located in a sunny pineapple belt, the longer growing season is perfect for your 60' X 100' permaculture designed Mandala veggie & berry garden and abundance of mature fruit trees. Welcome to your little piece of heaven!