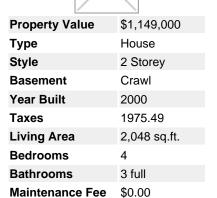

## Description

Straight from a storybook, this immaculate 5+ acre hobby farm is the epitome of a quiet, sun-drenched oasis. The charming 4 bdrm/3 bath family home has patios perfect for entertaining that take advantage of the surrounding mountain views, spring waterfalls and Poole Creek (bordering the entire property). 1750 sq ft. barn/workshop with tack room, a hay barn, insulated chicken coop, a 100' drilled well and fencing around the entire property, makes this ideal for the horse or animal enthusiast. Located in a sunny pineapple belt, the longer growing season is perfect for your 60' X 100' permaculture designed Mandala veggie & berry garden and abundance of mature fruit trees. Welcome to your little piece of heaven!