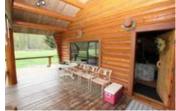

## Description

Incredible estate property on the shore of Gates Lake just 20 minutes north of Pemberton. This estate is comprised of three separately-titled properties adjacent to each other, one of which is a 200 ft. waterfront property with a nicely renovated, lakefront one-bedroom cottage facing the dock. The main home on a 122 acre lot, is zoned RR1, with a 1970's-built log home in excellent condition. There are several out buildings including a sauna house on waterfront property, a barn, a detached two bay carport, plus detached two bay garage. The third parcel is a 40-acre, fully forested lot, also zoned RR1. These large lots are potentially sub dividable. An absolutely amazing property with huge development potential. View the attached video and call soon for a guided tour!