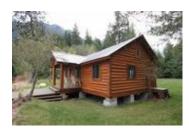

## Description

Incredible estate property on the shore of Gates Lake just 20 minutes north of Pemberton. This estate is comprised of three separately-titled properties adjacent to each other, one of which is a 200 ft. waterfront property with a nicely renovated, lakefront one-bedroom cottage facing the dock. The main home on a 122 acre lot, is zoned RR1, with a 1970's-built log home in excellent condition. There are several out buildings including a sauna house on waterfront property, a barn, a detached two bay carport, plus detached two bay garage. The third parcel is a 40-acre, fully forested lot, also zoned RR1. These large lots are potentially sub dividable. An absolutely amazing property with huge development potential. View the attached video and call soon for a guided tour!