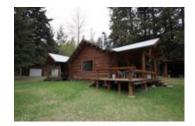

## Description

Incredible estate property on the shore of Gates Lake just 20 minutes north of Pemberton. This estate is comprised of three separately-titled properties adjacent to each other, one of which is a 200 ft. waterfront property with a nicely renovated, lakefront one-bedroom cottage facing the dock. The main home on a 122 acre lot, is zoned RR1, with a 1970's-built log home in excellent condition. There are several out buildings including a sauna house on waterfront property, a barn, a detached two bay carport, plus detached two bay garage. The third parcel is a 40-acre, fully forested lot, also zoned RR1. These large lots are potentially sub dividable. An absolutely amazing property with huge development potential. View the attached video and call soon for a guided tour!