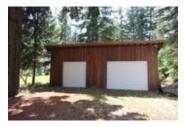

## Description

Incredible estate property on the shore of Gates Lake just 20 minutes north of Pemberton. This estate is comprised of three separately-titled properties adjacent to each other, one of which is a 200 ft. waterfront property with a nicely renovated, lakefront one-bedroom cottage facing the dock. The main home on a 122 acre lot, is zoned RR1, with a 1970's-built log home in excellent condition. There are several out buildings including a sauna house on waterfront property, a barn, a detached two bay carport, plus detached two bay garage. The third parcel is a 40-acre, fully forested lot, also zoned RR1. These large lots are potentially sub dividable. An absolutely amazing property with huge development potential. View the attached video and call soon for a guided tour!