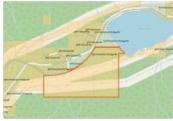

## Description

Incredible estate property on the shore of Gates Lake just 20 minutes north of Pemberton. This estate is comprised of three separately-titled properties adjacent to each other, one of which is a 200 ft. waterfront property with a nicely renovated, lakefront one-bedroom cottage facing the dock. The main home on a 122 acre lot, is zoned RR1, with a 1970's-built log home in excellent condition. There are several out buildings including a sauna house on waterfront property, a barn, a detached two bay carport, plus detached two bay garage. The third parcel is a 40-acre, fully forested lot, also zoned RR1. These large lots are potentially sub dividable. An absolutely amazing property with huge development potential. View the attached video and call soon for a guided tour!