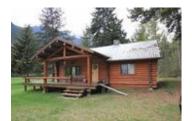

## Description

Incredible estate property on the shore of Gates Lake just 20 minutes north of Pemberton. This estate is comprised of three separately-titled properties adjacent to each other, one of which is a 200 ft. waterfront property with a nicely renovated, lakefront one-bedroom cottage facing the dock. The main home on a 122 acre lot, is zoned RR1, with a 1970's-built log home in excellent condition. There are several out buildings including a sauna house on waterfront property, a barn, a detached two bay carport, plus detached two bay garage. The third parcel is a 40-acre, fully forested lot, also zoned RR1. These large lots are potentially sub dividable. An absolutely amazing property with huge development potential. View the attached video and call soon for a guided tour!