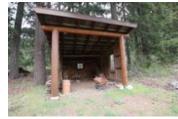

## Description

Incredible estate property on the shore of Gates Lake just 20 minutes north of Pemberton. This estate is comprised of three separately-titled properties adjacent to each other, one of which is a 200 ft. waterfront property with a nicely renovated, lakefront one-bedroom cottage facing the dock. The main home on a 122 acre lot, is zoned RR1, with a 1970's-built log home in excellent condition. There are several out buildings including a sauna house on waterfront property, a barn, a detached two bay carport, plus detached two bay garage. The third parcel is a 40-acre, fully forested lot, also zoned RR1. These large lots are potentially sub dividable. An absolutely amazing property with huge development potential. View the attached video and call soon for a guided tour!