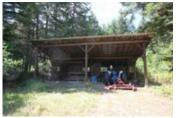

## Description

Incredible estate property on the shore of Gates Lake just 20 minutes north of Pemberton. This estate is comprised of three separately-titled properties adjacent to each other, one of which is a 200 ft. waterfront property with a nicely renovated, lakefront one-bedroom cottage facing the dock. The main home on a 122 acre lot, is zoned RR1, with a 1970's-built log home in excellent condition. There are several out buildings including a sauna house on waterfront property, a barn, a detached two bay carport, plus detached two bay garage. The third parcel is a 40-acre, fully forested lot, also zoned RR1. These large lots are potentially sub dividable. An absolutely amazing property with huge development potential. View the attached video and call soon for a guided tour!