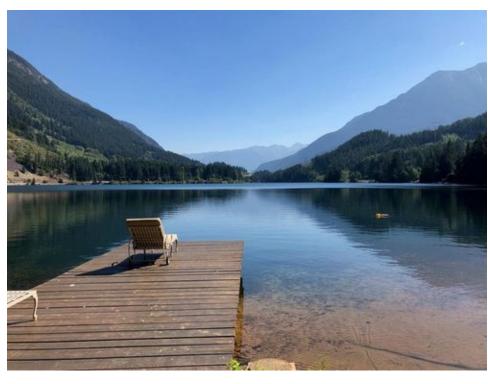

## Description

Incredible estate property on the shore of Gates Lake just 20 minutes north of Pemberton. This estate is comprised of three separately-titled properties adjacent to each other, one of which is a 200 ft. waterfront property with a nicely renovated, lakefront one-bedroom cottage facing the dock. The main home on a 122 acre lot, is zoned RR1, with a 1970's-built log home in excellent condition. There are several out buildings including a sauna house on waterfront property, a barn, a detached two bay carport, plus detached two bay garage. The third parcel is a 40-acre, fully forested lot, also zoned RR1. These large lots are potentially sub dividable. An absolutely amazing property with huge development potential. View the attached video and call soon for a guided tour!