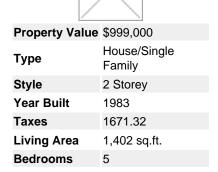

## Description

50 acre property with massive end-to-end mountain vista, views backing on Gates Creek, within very close proximity to 4 other lakes, this property also has a 3 bedroom home knock down or handyman special home. At night time the unobstructed pitch black skies show the brightest stars you have ever seen. Valley property conveniently located 30 mins from Pemberton. Complete with fruit trees and perennial gardens with 6 outdoor Greenhouse ready to go for your vegetables/fruits/flowers.