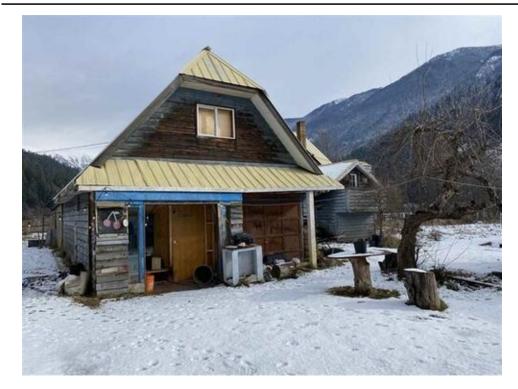

## 9510 PEMBERTON PORTAGE ROAD, Birken, Pemberton, BC, V0N 1L0, Ca

## MLS®# R2490742

Image not found or type unknown

| Property Value | \$948,800             |
|----------------|-----------------------|
| Туре           | House with<br>Acreage |
| Style          | 2 Storey              |
| Basement       | Crawl                 |
| Year Built     | 1983                  |
| Taxes          | 1631.32               |
| Living Area    | 1,402 sq.ft.          |
| Bedrooms       | 4                     |
| Bathrooms      | 1 full & 1 half       |

## Description

This Stunning 50 Acre property is located 30 minutes from Pemberton with massive end-to-end mountain vista, views backing onto Gates Creek and minutes from 4 lakes. It is the epitome of a quiet, sun-drenched oasis. The charming four bedroom home is very unique in style ready for your renovation ideas and surrounded with fruit trees and perineal gardens. Complete with 6 outdoor Greenhouse ready to go for your vegetables/fruits/flowers. Welcome to your little piece of heaven!