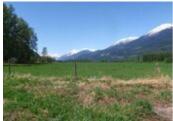

## Description

A very unique property owned by one family for 4 generations. Echo Ranch is comprised of 387 acres & is about 1/2 hour from downtown Pemberton. With 1.25 kms of Lillooet River frontage & approximately 200 acres of level fertile farm land, along with several forested areas, a property such as this rarely becomes available. The original heritage homestead, estimated to have been constructed in 1917, stands stoically as a historical reminder of the four generations who have cared for this legacy property over a lifetime. A portion of the land is currently being farmed to maintain farm, status plus there are water rights to Hillaby creek for irrigation purposes. The gravel road is maintained year around & solar power could be used as there is no hydro in this area as of yet.