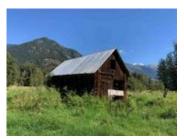

## Description

A very unique property owned by one family for 4 generations. Echo Ranch is comprised of 387 acres & is about 1/2 hour from downtown Pemberton. With 1.25 kms of Lillooet River frontage & approximately 200 acres of level fertile farm land, along with several forested areas, a property such as this rarely becomes available. The original heritage homestead, estimated to have been constructed in 1917, stands stoically as a historical reminder of the four generations who have cared for this legacy property over a lifetime. A portion of the land is currently being farmed to maintain farm, status plus there are water rights to Hillaby creek for irrigation purposes. The gravel road is maintained year around & solar power could be used as there is no hydro in this area as of yet.