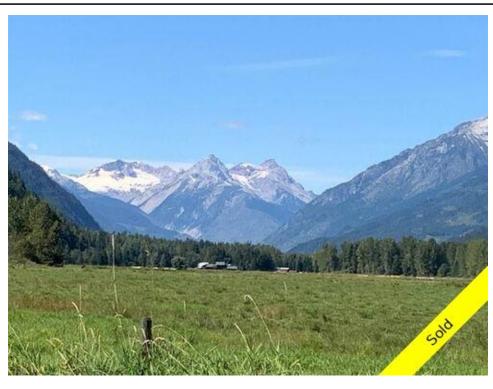

## Description

A very unique property owned by one family for 4 generations. Echo Ranch is comprised of 387 acres & is about 1/2 hour from downtown Pemberton. With 1.25 kms of Lillooet River frontage & approximately 200 acres of level fertile farm land, along with several forested areas, a property such as this rarely becomes available. The original heritage homestead, estimated to have been constructed in 1917, stands stoically as a historical reminder of the four generations who have cared for this legacy property over a lifetime. A portion of the land is currently being farmed to maintain farm, status plus there are water rights to Hillaby creek for irrigation purposes. The gravel road is maintained year around & solar power could be used as there is no hydro in this area as of yet.