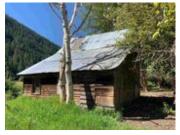

## Description

A very unique property owned by one family for 4 generations. Echo Ranch is comprised of 387 acres & is about 1/2 hour from downtown Pemberton. With 1.25 kms of Lillooet River frontage & approximately 200 acres of level fertile farm land, along with several forested areas, a property such as this rarely becomes available. The original heritage homestead, estimated to have been constructed in 1917, stands stoically as a historical reminder of the four generations who have cared for this legacy property over a lifetime. A portion of the land is currently being farmed to maintain farm, status plus there are water rights to Hillaby creek for irrigation purposes. The gravel road is maintained year around & solar power could be used as there is no hydro in this area as of yet.