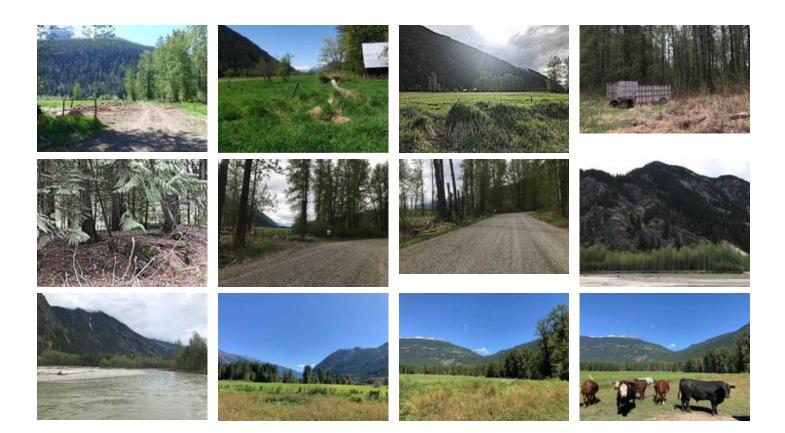

## Description

A very unique property owned by one family for 4 generations. Echo Ranch is comprised of 387 acres & is about 1/2 hour from downtown Pemberton. With 1.25 kms of Lillooet River frontage & approximately 200 acres of level fertile farm land, along with several forested areas, a property such as this rarely becomes available. The original heritage homestead, estimated to have been constructed in 1917, stands stoically as a historical reminder of the four generations who have cared for this legacy property over a lifetime. A portion of the land is currently being farmed to maintain farm, status plus there are water rights to Hillaby creek for irrigation purposes. The gravel road is maintained year around & solar power could be used as there is no hydro in this area as of yet.