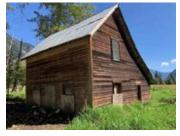

## Description

A very unique property owned by one family for 4 generations. Echo Ranch is comprised of 387 acres & is about 1/2 hour from downtown Pemberton. With 1.25 kms of Lillooet River frontage & approximately 200 acres of level fertile farm land, along with several forested areas, a property such as this rarely becomes available. The original heritage homestead, estimated to have been constructed in 1917, stands stoically as a historical reminder of the four generations who have cared for this legacy property over a lifetime. A portion of the land is currently being farmed to maintain farm, status plus there are water rights to Hillaby creek for irrigation purposes. The gravel road is maintained year around & solar power could be used as there is no hydro in this area as of yet.