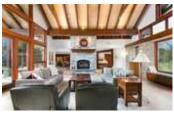

The 3,645 square foot modern single-level home offers open-plan living with expansive floor-to-ceiling windows and vaulted ceilings that envelop the mesmerizing views of Mt. Currie and the surrounding mountains. Live comfortably with four bedrooms, three bathrooms, a family room, office, and mud/laundry room off the double car garage.