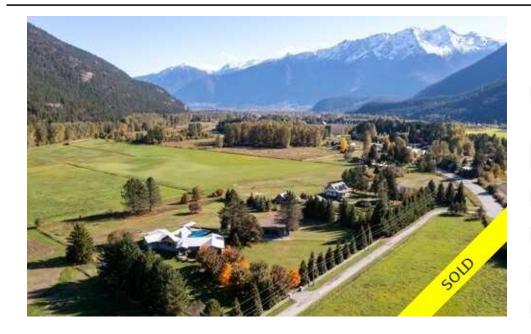

## ONE-OF-A-KIND PEMBERTON MEADOWS PRIVATE ACREAGE AND HOME

This beautiful and meticulously cared for Pemberton estate, situated on 4 acres and tucked away just off Pemberton Meadows Road, is the perfect place for a family to enjoy a rural lifestyle and remain connected to the Sea-to-Sky and city lifestyles.

A short five-minute drive to town centre and just twenty-five minutes to Whistler, the property offers complete privacy yet is close to quaint restaurants, shopping, schools, community amenities, and everything outdoors. Spend summers in the sun with friends at the pool, expand the garden to grow your own food with full irrigation, bring your horses; this dream property offers so much and your only limitation is your imagination.

The 3,645 square foot modern single-level home offers open-plan living with expansive floor-to-ceiling windows and vaulted ceilings that envelop the mesmerizing views of Mt. Currie and the surrounding mountains. Live comfortably with four bedrooms, three bathrooms, a family room, office, and mud/laundry room off the double car garage.