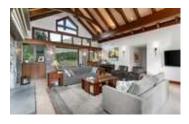

The 3,645 square foot modern single-level home offers open-plan living with expansive floor-to-ceiling windows and vaulted ceilings that envelop the mesmerizing views of Mt. Currie and the surrounding mountains. Live comfortably with four bedrooms, three bathrooms, a family room, office, and mud/laundry room off the double car garage.