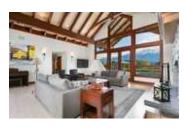

The 3,645 square foot modern single-level home offers open-plan living with expansive floor-to-ceiling windows and vaulted ceilings that envelop the mesmerizing views of Mt. Currie and the surrounding mountains. Live comfortably with four bedrooms, three bathrooms, a family room, office, and mud/laundry room off the double car garage.