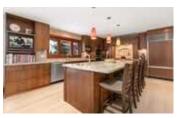

The 3,645 square foot modern single-level home offers open-plan living with expansive floor-to-ceiling windows and vaulted ceilings that envelop the mesmerizing views of Mt. Currie and the surrounding mountains. Live comfortably with four bedrooms, three bathrooms, a family room, office, and mud/laundry room off the double car garage.