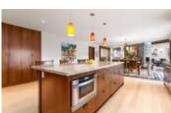

The 3,645 square foot modern single-level home offers open-plan living with expansive floor-to-ceiling windows and vaulted ceilings that envelop the mesmerizing views of Mt. Currie and the surrounding mountains. Live comfortably with four bedrooms, three bathrooms, a family room, office, and mud/laundry room off the double car garage.